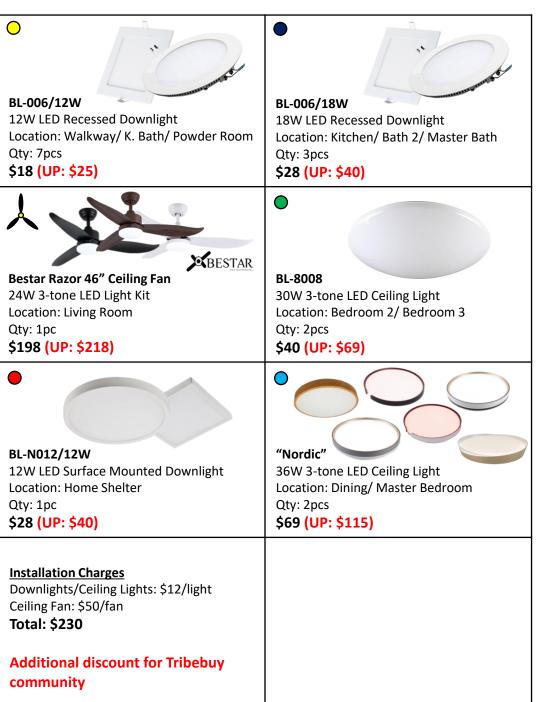

#### Lighting Points: 16

- Entrance Light x 2
- Kitchen Light x 2
- Dining Light
- Living Room Light
- Home Shelter Light
- Powder Room Light
- Walkway Light x 2
- Bedroom 2/3 Light
- Master Bedroom Light x 2
- Kitchen Bathroom Light
- Master Bathroom Light
- Bathroom 2 Light

### 3 BEDROOM PACKAGE FOR \$912.86 including gst & installation (UP: \$1209.86)

#### 2 YEARS WARRANTY FOR LIGHT (1<sup>st</sup> year on-site)