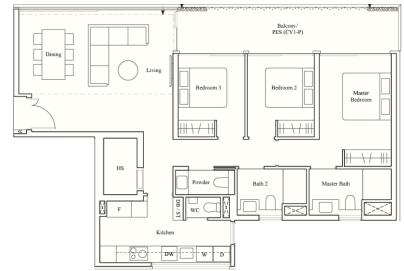

# 3 BEDROOM VILLA

## **TYPE CV1** AREA 125 sgm/ 1345 Sqft

UNITS

the

#01-01 to #02-01 #01-02 to #02-02 #01-11 to #02-11 #01-12 to #02-12

AT KING'S DOCK

# THREE BEDROOM