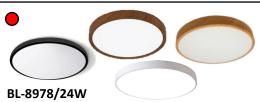

\$40 (UP: \$69)

24W 3-tone LED Ceiling Light

Location: Study

Qty: 1pc

\$45 (UP: \$85)

36W 3-tone LED Ceiling Light Location: Dining/ Master Bedroom

Qty: 2pcs

\$69 (UP: \$115)