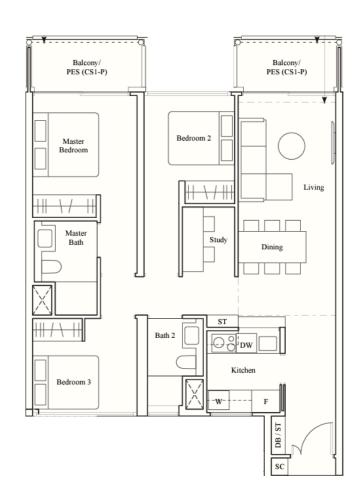

# 3 BEDROOM + STUDY

# **TYPE CS1**

AREA 100 sqm/ 1076 Sqft

### **UNITS**

#01-13 to #05-13 #09-13 to #10-13

#03-26 to #10-26

#01-47 to #05-47

#01-60 to #05-60

## THREE BEDROOM

## <u>Lighting Points: 12</u>

- Entrance Light
- Kitchen Light
- Dining Light
- Living Room Light
- Study Light
- Walkway Light
- Bedroom 2/3 Light
- Master Bedroom Light x 2
- Master Bathroom Light
- Bathroom 2 Light