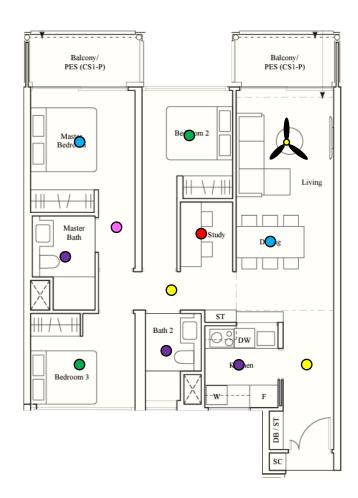

## <u>Lighting Points: 12</u>

- Entrance Light
- Kitchen Light
- Dining Light
- Living Room Light
- Study Light
- Walkway Light
- Bedroom 2/3 Light
- Master Bedroom Light x 2
- Master Bathroom Light
- Bathroom 2 Light

# 3 BEDROOM PACKAGE FOR \$815.81 including gst & installation (UP: \$1088.81)

**2 YEARS WARRANTY FOR** LIGHT (1st year on-site)

12W LED Recessed Downlight Location: Entrance/ Walkway

Qty: 2pcs \$18 (UP: \$25) BL-006/18W 18W LED Recessed Downlight Location: Kitchen/ Bath 2/ Master Bath

Qty: 3pcs \$28 (UP: \$40)

Bestar Razor 46" Ceiling Fan

24W 3-tone LED Light Kit Location: Living Room

Qtv: 1pc

\$198 (UP: \$218)

**BL-8008** 

30W 3-tone LED Ceiling Light Location: Bedroom 2/3

Qty: 2pcs

\$40 (UP: \$69)

24W 3-tone LED Ceiling Light

Location: Study

Qty: 1pc

\$45 (UP: \$85)

36W 3-tone LED Ceiling Light Location: Dining/ Master Bedroom

Qty: 2pcs

\$69 (UP: \$115)

Downlights/Ceiling Lights: \$12/light

Ceiling Fan: \$50/fan

Total: \$182

**Additional discount for Tribebuy** community

## **BL-N012/12W**

12W LED Surface Mounted Downlight

Location: Master Entrance

Qty: 1pc

\$28 (UP: \$40)