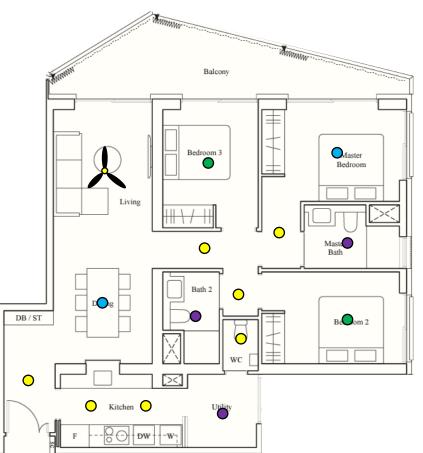

### Lighting Points: 15

- Entrance Light
- Kitchen Light x 2
- Dining Light
- Living Room Light
- Study Light
- Walkway Light x 2
- Bedroom 2/3 Light
- Master Bedroom Light x 2
- Master Bathroom Light
- Bathroom 2 Light