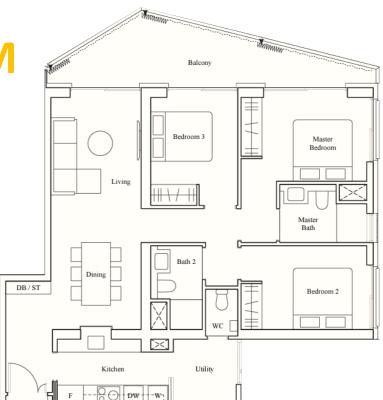

# 3 BEDROOM PREMIUM

# **TYPE CP2**

AREA 116 sqm/ 1249 Sqft

#### UNITS

#03-07 to #08-07 #03-08 to #08-08 #03-65 to #07-65 #03-66 to #07-66

## THREE BEDROOM