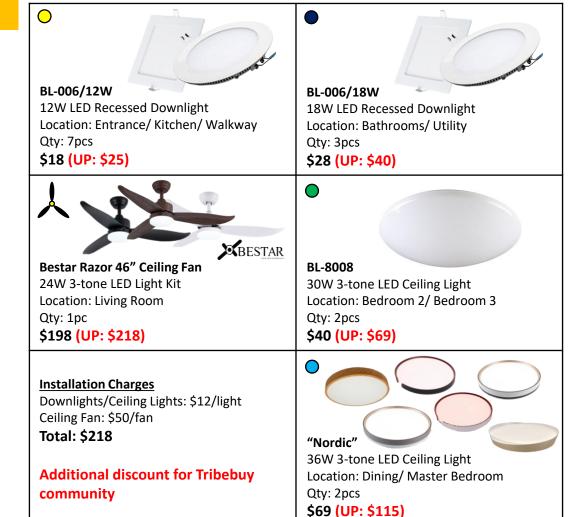

### Lighting Points: 15

- Entrance Light
- Kitchen Light x 2
- Dining Light
- Living Room Light
- Study Light
- Walkway Light x 2
- Bedroom 2/3 Light
- Master Bedroom Light x 2
- Master Bathroom Light
- Bathroom 2 Light