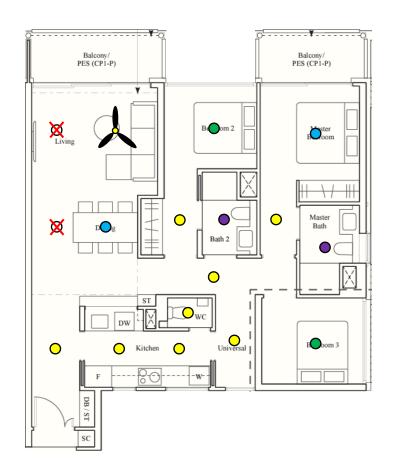

### <u>Lighting Points: 13</u>

- **Entrance Light**
- Kitchen Light x 2
- Dining Light
- Living Room Light
- Study Light
- Walkway Light
- Bedroom 2/3 Light
- Master Bedroom Light x 2
- Master Bathroom Light
- Bathroom 2 Light

## 3 BEDROOM PACKAGE FOR \$859.44 including gst & installation (UP: \$1139.44)

2 YEARS WARRANTY FOR LIGHT (1st year on-site)

12W LED Recessed Downlight

Location: Entrance/ Kitchen/ Walkway

Qty: 8pcs \$18 (UP: \$25)

Qty: 2pcs **\$28 (UP: \$40)** 

Bestar Razor 46" Ceiling Fan

24W 3-tone LED Light Kit Location: Living Room

Qty: 1pc

\$198 (UP: \$218)

BL-8008

30W 3-tone LED Ceiling Light Location: Bedroom 2/3

Qty: 2pcs \$40 (UP: \$69)

### **Installation Charges**

Downlights/Ceiling Lights: \$12/light

Ceiling Fan: \$50/fan

Close up extra lighting point

(Living/Dining): FOC

Total: \$218

Additional discount for Tribebuy community

36W 3-tone LED Ceiling Light Location: Dining/ Master Bedroom

Qty: 2pcs

\$69 (UP: \$115)