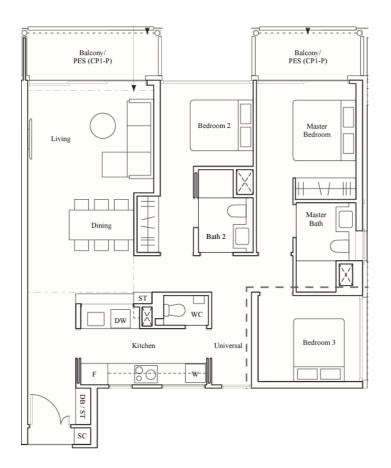

## TYPE CP1

AREA 113 sqm/ 1216 Sqft

### UNITS

#01-14 to #05-14 #09-14 to #10-14 #03-25 to #10-25 #01-48 to #05-48

#01-59 to #05-59

## THREE BEDROOM