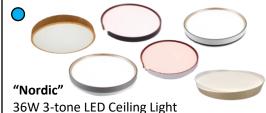

### **Installation Charges**

Downlights/Ceiling Lights: \$12/light

Ceiling Fan: \$50/fan

Close up extra lighting point

(Living/Dining): FOC

Total: \$218

Additional discount for Tribebuy community

36W 3-tone LED Ceiling Light Location: Dining/ Master Bedroom

Qty: 2pcs

\$69 (UP: \$115)