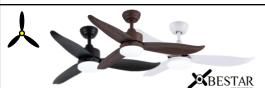

Qty: 2pcs **\$28 (UP: \$40)** 

Bestar Razor 46" Ceiling Fan

24W 3-tone LED Light Kit Location: Living Room

Qty: 1pc

\$198 (UP: \$218)

BL-8008

30W 3-tone LED Ceiling Light Location: Bedroom 2/3

Qty: 2pcs \$40 (UP: \$69)