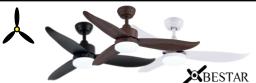

18W LED Recessed Downlight

Location: Kitchen/ Bath 2/ Master Bath Qty: 3pcs

\$28 (UP: \$40)

Bestar Razor 46" Ceiling Fan

24W 3-tone LED Light Kit Location: Living Room

Qty: 1pc

\$198 (UP: \$218)

**BL-8008** 