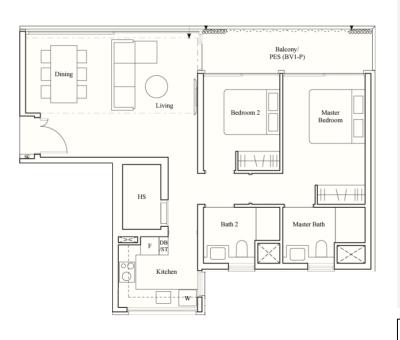

# **TYPE BV1**

AREA 91 sqm/ 980 Sqft

### **UNITS**

#01-35 to #03-35

#01-36 to #03-36

#01-45 to #03-45

#01-46 to #03-46

## TWO BEDROOM