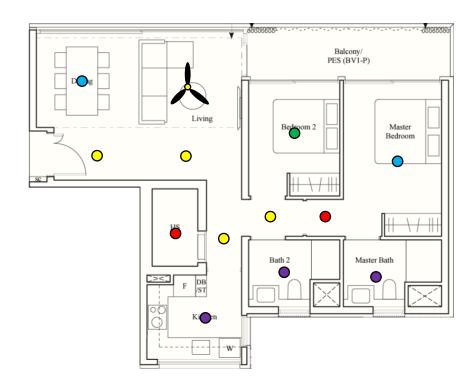

## <u>Lighting Points: 13</u>

- Entrance Light x 3
- Kitchen Light
- Dining Light
- Living Room Light
- Store Room Light
- Walkway Light
- Bedroom 2 Light
- Master Bedroom Light x 2
- Master Bathroom Light
- Bathroom 2 Light

# 2 BEDROOM PACKAGE FOR \$814.92 including gst & installation (UP: \$1063.92)

**2 YEARS WARRANTY FOR** LIGHT (1st year on-site)

12W LED Recessed Downlight Location: Entrance/ Walkway

Qty: 4pcs \$18 (UP: \$25)

18W LED Recessed Downlight

Location: Kitchen/ Bath 2/ Master Bath Qty: 3pcs

\$28 (UP: \$40)

Bestar Razor 46" Ceiling Fan

24W 3-tone LED Light Kit Location: Living Room

Qty: 1pc

\$198 (UP: \$218)

**BL-8008** 

30W 3-tone LED Ceiling Light Location: Bedroom 2

Qty: 1pc

\$40 (UP: \$69)

#### BL-N012/12W

12W LED Surface Mounted Downlight Location: Home Shelter/ Master Entrance

Qty: 2pcs

\$28 (UP: \$40)

36W 3-tone LED Ceiling Light Location: Dining/ Master Bedroom

Qty: 2pcs

\$69 (UP: \$115)