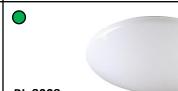

18W LED Recessed Downlight

Location: Kitchen/ Bath 2/ Master Bath Qty: 3pcs

\$28 (UP: \$40)

Bestar Razor 46" Ceiling Fan

24W 3-tone LED Light Kit Location: Living Room

Qty: 1pc

\$198 (UP: \$218)

**BL-8008** 