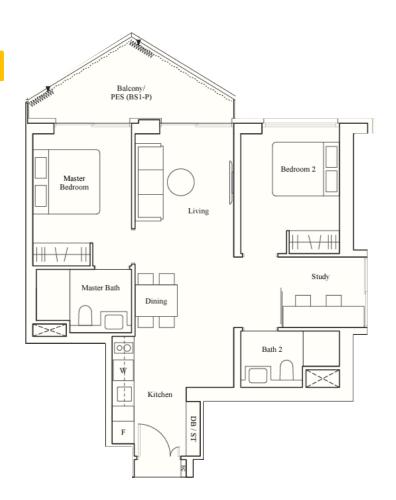

# 2 BEDROOM + STUDY

## **TYPE BS1**

AREA 83 sqm/893 Sqft

### **UNITS**

#01-06 to #02-06 #02-09 #01-64 to #02-64 #02-67

## TWO BEDROOM

### <u>Lighting Points: 10</u>

- Entrance Light
- Kitchen Light
- Dining Light
- Living Room Light
- Walkway Light
- Study Room Light
- Bedroom 2 Light
- Master Bedroom Light
- Master Bathroom Light
- Bathroom 2 Light