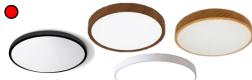

BL-8978/24W

24W 3-tone LED Ceiling Light

Location: Study

Qty: 1pc

\$45 (UP: \$85)

30W 3-tone LED Ceiling Light

Location: Bedroom 2

Qty: 1pc

\$40 (UP: \$69)

36W 3-tone LED Ceiling Light Location: Dining/ Master Bedroom

Qty: 2pcs

\$69 (UP: \$115)