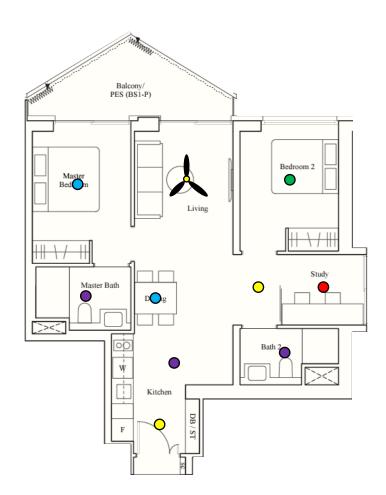

### <u>Lighting Points: 10</u>

- Entrance Light
- Kitchen Light
- Dining Light
- Living Room Light
- Walkway Light
- Study Room Light
- Bedroom 2 Light
- Master Bedroom Light
- Master Bathroom Light
- Bathroom 2 Light

## 2 BEDROOM PACKAGE FOR \$727.69 including gst & installation (UP: \$978.69)

**2 YEARS WARRANTY FOR** LIGHT (1st year on-site)

12W LED Recessed Downlight Location: Entrance/ Walkway

Qty: 2pcs

\$18 (UP: \$25)

18W LED Recessed Downlight

Location: Kitchen/ Bath 2/ Master Bath

Qty: 3pcs

\$28 (UP: \$40)

Bestar Razor 46" Ceiling Fan

24W 3-tone LED Light Kit Location: Living Room

Qty: 1pc

\$198 (UP: \$218)

BL-8978/24W

24W 3-tone LED Ceiling Light

Location: Study

Qty: 1pc

\$45 (UP: \$85)

30W 3-tone LED Ceiling Light

Location: Bedroom 2

Qty: 1pc

\$40 (UP: \$69)

36W 3-tone LED Ceiling Light Location: Dining/ Master Bedroom

Qty: 2pcs

\$69 (UP: \$115)