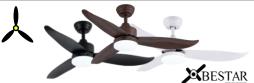

18W LED Recessed Downlight

Location: Kitchen/ Bath 2/ Master Bath

Qty: 3pcs

\$28 (UP: \$40)

Bestar Razor 46" Ceiling Fan

24W 3-tone LED Light Kit Location: Living Room

Qty: 1pc

\$198 (UP: \$218)