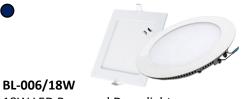

## 2 BEDROOM PACKAGE FOR \$727.69 including gst & installation (UP: \$978.69)

**2 YEARS WARRANTY FOR** LIGHT (1st year on-site)

12W LED Recessed Downlight Location: Entrance/ Walkway

Qty: 2pcs

\$18 (UP: \$25)

18W LED Recessed Downlight

Location: Kitchen/ Bath 2/ Master Bath

Qty: 3pcs

\$28 (UP: \$40)

Bestar Razor 46" Ceiling Fan

24W 3-tone LED Light Kit Location: Living Room

Qty: 1pc

\$198 (UP: \$218)