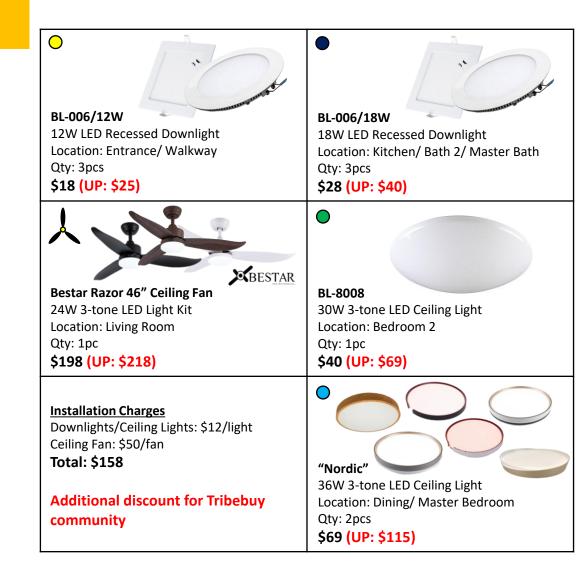

### Lighting Points: 10

- Entrance Light
- Kitchen Light
- Dining Light
- Living Room Light
- Walkway Light
- Bedroom 2 Light
- Master Bedroom Light x 2
- Master Bathroom Light
- Bathroom 2 Light

Contact Johnny @9845 9529 Keke @9233 9163 Ryan @9672 1813

## 2 BEDROOM PACKAGE FOR \$698.26 including gst & installation (UP: \$916.26)

2 YEARS WARRANTY FOR LIGHT (1<sup>st</sup> year on-site)