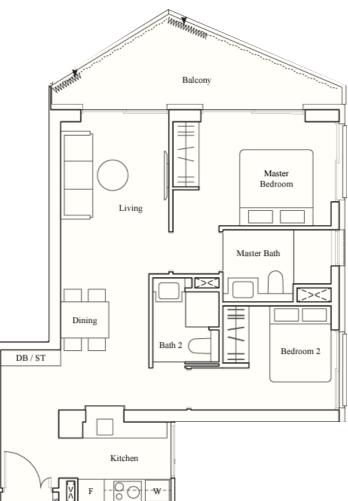

# 2 BEDROOM PREMIUM

# TYPE BP1

AREA 82 sqm/ 883 Sqft

#### UNITS

#04-31 to #08-31 #04-32 to #08-32 #04-41 to #08-41 #04-42 to #08-42

## **TWO BEDROOM**