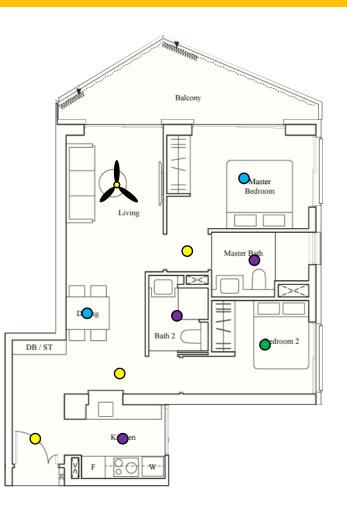

### Lighting Points: 10

- Entrance Light
- Kitchen Light
- Dining Light
- Living Room Light
- Walkway Light
- Bedroom 2 Light
- Master Bedroom Light x 2
- Master Bathroom Light
- Bathroom 2 Light

Contact Johnny @9845 9529 Keke @9233 9163 Ryan @9672 1813