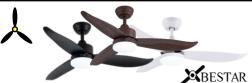

18W LED Recessed Downlight Location: Bath 2/ Master Bath

Qty: 2pcs

\$28 (UP: \$40)

Bestar Razor 46" Ceiling Fan 24W 3-tone LED Light Kit

Location: Living Room

Qtv: 1pc

\$198 (UP: \$218)

**BL-8008** 