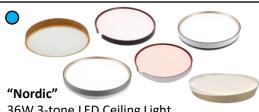

30W 3-tone LED Ceiling Light

Location: Bedroom 2

Qty: 1pc

\$40 (UP: \$69)

36W 3-tone LED Ceiling Light

Location: Dining/ Master Bedroom

Qty: 2pcs

\$69 (UP: \$115)