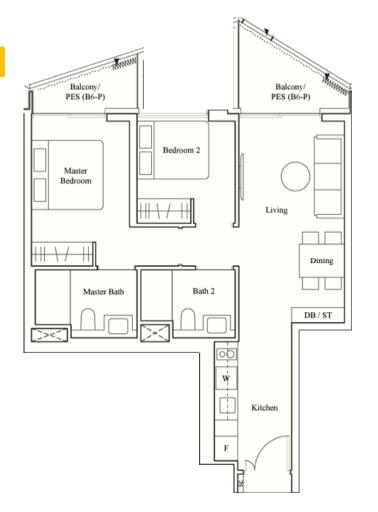

## TYPE B6

AREA 70 sqm/753 Sqft

#### UNITS

#01-10 to #08-10 #01-34 to #08-34 #01-44 to #08-44

#01-44 to #07-68

## TWO BEDROOM