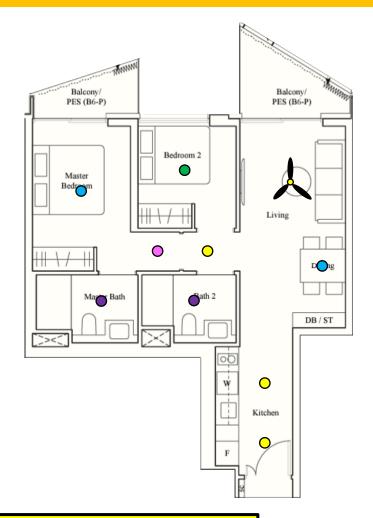

### <u>Lighting Points: 10</u>

- **Entrance Light**
- Kitchen Light
- **Dining Light**
- Living Room Light
- Walkway Light
- Bedroom 2 Light
- Master Bedroom Light x 2
- Master Bathroom Light
- Bathroom 2 Light

## 2 BEDROOM PACKAGE FOR \$698.26 including gst & installation (UP: \$916.26)

**2 YEARS WARRANTY FOR** LIGHT (1st year on-site)

12W LED Recessed Downlight Location: Entrance/ Walkway

Qty: 3pcs \$18 (UP: \$25)

18W LED Recessed Downlight Location: Bath 2/ Master Bath

Qty: 2pcs

\$28 (UP: \$40)

Bestar Razor 46" Ceiling Fan 24W 3-tone LED Light Kit

Location: Living Room

Qtv: 1pc

\$198 (UP: \$218)

**BL-8008** 

30W 3-tone LED Ceiling Light

Location: Bedroom 2

Qty: 1pc

\$40 (UP: \$69)

36W 3-tone LED Ceiling Light

Location: Dining/ Master Bedroom

Qty: 2pcs

\$69 (UP: \$115)

**BL-N012/12W** 

12W LED Surface Mounted Downlight

Location: Master Entrance

Qty: 1pc

\$28 (UP: \$40)