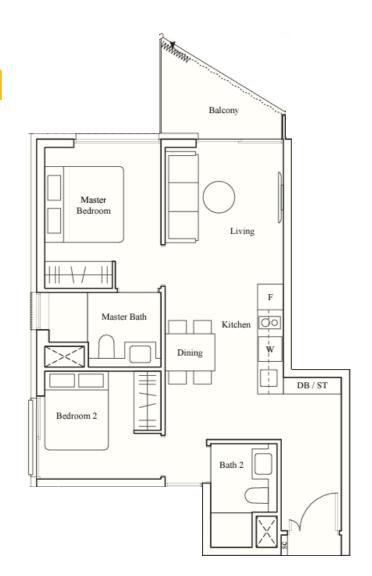

## TYPE B5

AREA 67 sqm/721 Sqft

#### **UNITS**

#01-03 to #08-03

#01-04 to #08-04

#01-27 to #08-27

#01-28 to #08-28

#01-28 to #06-20

#01-37 to #08-37

#01-38 to #08-38

### TWO BEDROOM