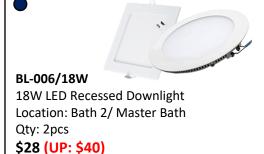

### 2 BEDROOM PACKAGE FOR \$624.12 including gst & installation (UP: \$823.12)

**2 YEARS WARRANTY FOR** LIGHT (1st year on-site)

Location: Entrance Qty: 2pcs

\$18 (UP: \$25)

BESTAR