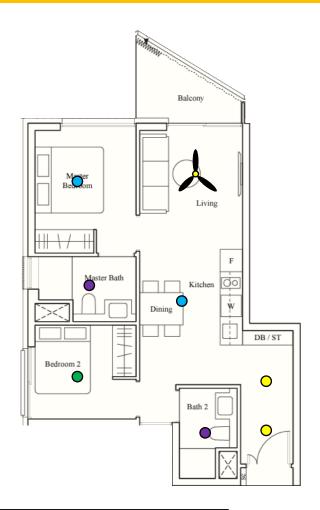

### **Lighting Points: 8**

- Entrance Light x 2
- Kitchen/ Dining Light
- Living Room Light
- Bedroom 2 Light
- Master Bedroom Light
- Master Bathroom Light
- Bathroom 2 Light

Contact Johnny @9845 9529 Keke @9233 9163 Ryan @9672 1813

### 2 BEDROOM PACKAGE FOR \$624.12 including gst & installation (UP: \$823.12)

**2 YEARS WARRANTY FOR** LIGHT (1st year on-site)

Location: Entrance Qty: 2pcs

\$18 (UP: \$25)

BESTAR

### Bestar Razor 46" Ceiling Fan

24W 3-tone LED Light Kit Location: Living Room

Qtv: 1pc

\$198 (UP: \$218)

30W 3-tone LED Ceiling Light Location: Bedroom 2

Qty: 1pc

\$40 (UP: \$69)

#### **Installation Charges**

Downlights/Ceiling Lights: \$12/light

Ceiling Fan: \$50/fan

Total: \$134

**Additional discount for Tribebuy** 

community

Location: Dining/ Master Bedroom

Qty: 2pcs