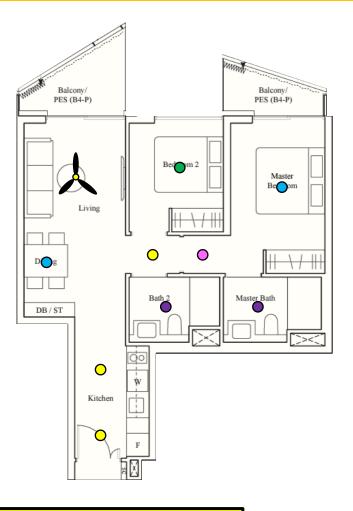

### Lighting Points: 10

- **Entrance Light**
- Kitchen Light
- **Dining Light**
- Living Room Light
- Walkway Light
- Bedroom 2 Light
- Master Bedroom Light x 2
- Master Bathroom Light
- Bathroom 2 Light