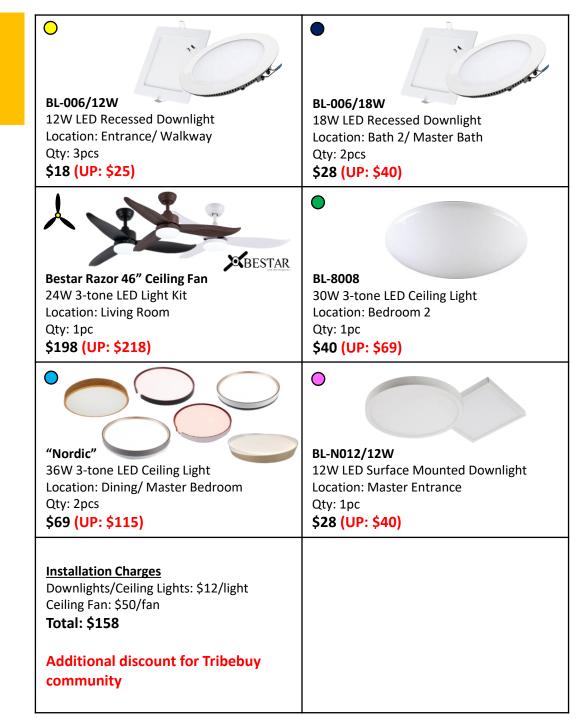

### Lighting Points: 10

- **Entrance Light**
- Kitchen Light
- **Dining Light**
- Living Room Light
- Walkway Light
- Bedroom 2 Light
- Master Bedroom Light x 2
- Master Bathroom Light
- Bathroom 2 Light

## 2 BEDROOM PACKAGE FOR \$698.26 including gst & installation (UP: \$916.26)

## 2 YEARS WARRANTY FOR LIGHT (1<sup>st</sup> year on-site)