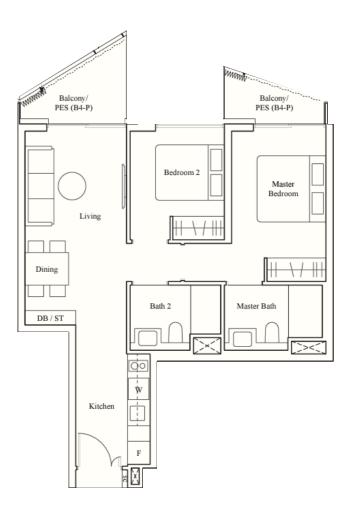

# **TYPE B4**

AREA 71 sqm/ 764 Sqft

#### UNITS

#01-05 to #08-05 #01-29 to #08-29 #01-39 to #08-39 #01-63 to #07-63

## **TWO BEDROOM**