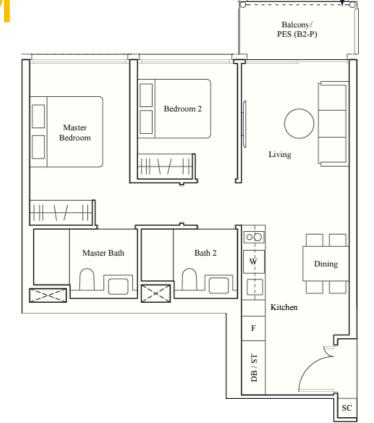

# **2 BEDROOM** SUITE

## TYPE B2

AREA 69 sqm/743 Sqft

#### UNITS

#01-16 to #10-16 #01-23 to #10-23 #01-50 to #05-50 #01-57 to #05-57

### **TWO BEDROOM**