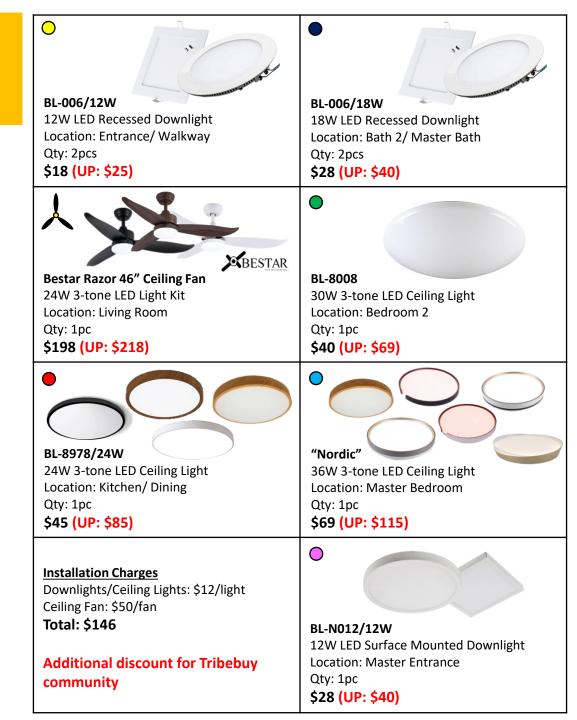

### Lighting Points: 9

- Entrance Light
- Dining/KitchenLight
- Living Room Light
- Walkway Light
- Bedroom 2 Light
- Master Bedroom Light x 2
- Master Bathroom Light
- Bathroom 2 Light

**Contact Johnny @9845 9529** Keke @9233 9163 Ryan @9672 1813

### 2 BEDROOM PACKAGE FOR \$640.48 including gst & installation (UP: \$845.48)

#### 2 YEARS WARRANTY FOR LIGHT (1<sup>st</sup> year on-site)