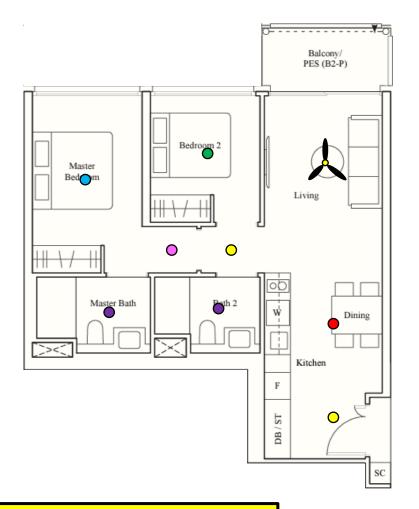

### Lighting Points: 9

- Entrance Light
- Dining/KitchenLight
- Living Room Light
- Walkway Light
- Bedroom 2 Light
- Master Bedroom Light x 2
- Master Bathroom Light
- Bathroom 2 Light

**Contact Johnny @9845 9529** Keke @9233 9163 Ryan @9672 1813