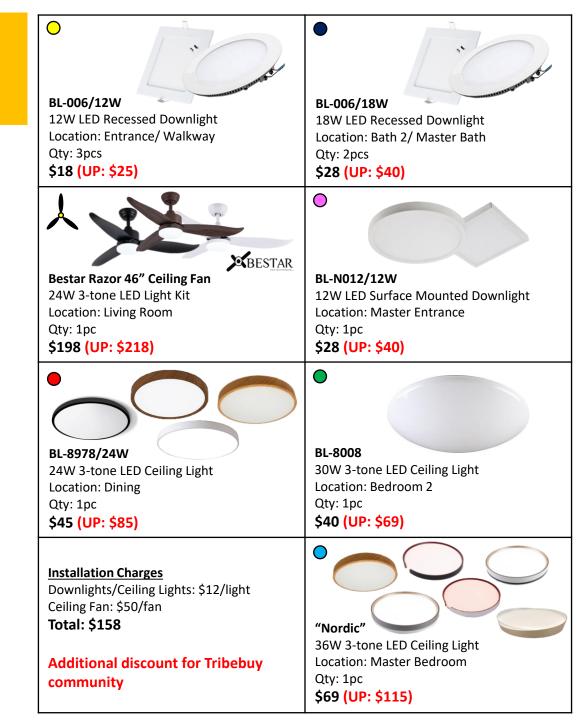

#### Lighting Points: 10

- Entrance Light ٠
- **Kitchen Light**
- Dining Light
- Living Room Light
- Walkway Light
- Bedroom 2 Light
- Master Bedroom Light x 2
- Master Bathroom Light
- Bathroom 2 Light

### 2 BEDROOM PACKAGE FOR \$672.1 including gst & installation (UP: \$844.1)

### 2 YEARS WARRANTY FOR LIGHT (1<sup>st</sup> year on-site)