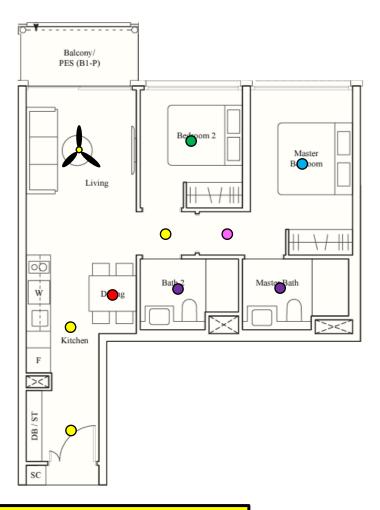

#### Lighting Points: 10

- Entrance Light ٠
- **Kitchen Light**
- Dining Light
- Living Room Light
- Walkway Light
- Bedroom 2 Light
- Master Bedroom Light x 2
- Master Bathroom Light
- Bathroom 2 Light