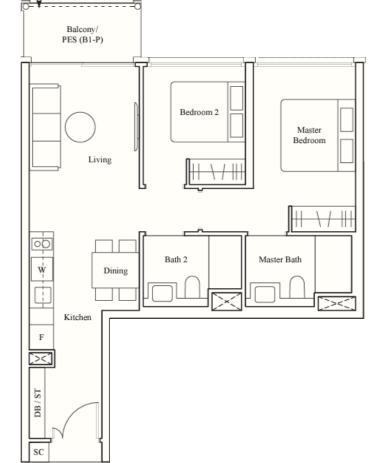

# 2 BEDROOM **SUITE**

# **TYPE B1**

AREA 68 sqm/732 Sqft

#### UNITS

#01-15 to #10-15 #01-24 to #10-24 #01-49 to #05-49 #01-58 to #05-58

## **TWO BEDROOM**