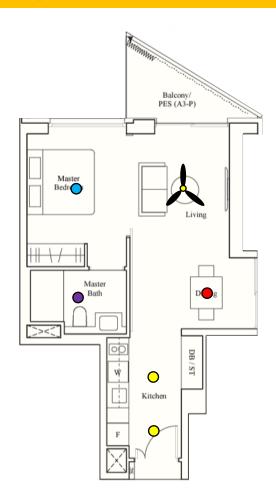

### TYPE A3

AREA 55 sqm/592 Sqft

#### **UNITS**

#01-30 to #03-30

#02-33 to #03-33

#01-40 to #03-40

#02-43 to #03-43

# Balcony/ PES (A3-P) Master Bedroom Master Bath Dining Kitchen

AT KING'S DOCK

#### Lighting Points: 6

- **Entrance Light**
- Kitchen Light
- Dining Light
- Living Room Light
- Master Bedroom Light
- Master Bathroom Light

**Contact Johnny @9845 9529** Keke @9233 9163 Ryan @9672 1813