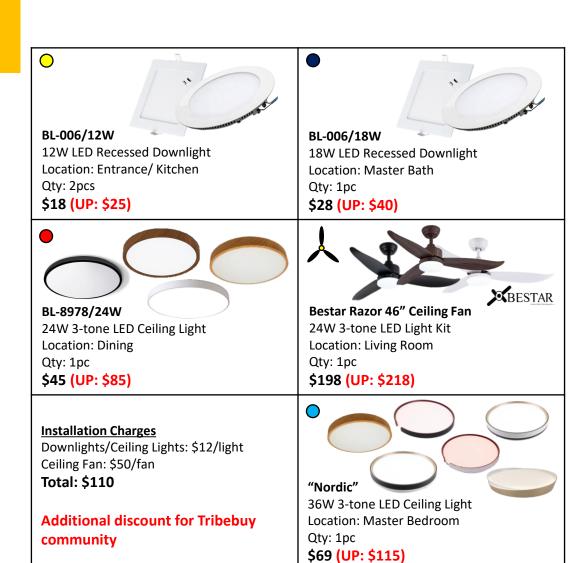

#### Lighting Points: 6

- **Entrance Light**
- Kitchen Light
- Dining Light
- Living Room Light
- Master Bedroom Light
- Master Bathroom Light

**Contact Johnny @9845 9529** Keke @9233 9163 Ryan @9672 1813

# 1 BEDROOM PACKAGE FOR \$509.84 including gst & installation (UP: \$651.84)

2 YEARS WARRANTY FOR LIGHT (1st year on-site)