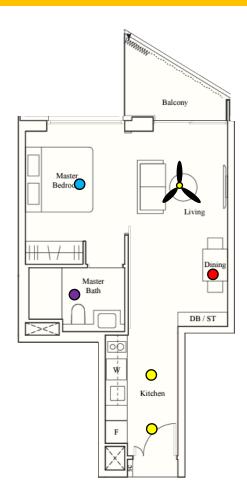

### **ONE BEDROOM**

### Lighting Points: 6

- Entrance Light
- Kitchen Light
- Dining Light
- Living Room Light
- Master Bedroom Light
- Master Bathroom Light

Contact Johnny @9845 9529 Keke @9233 9163 Ryan @9672 1813