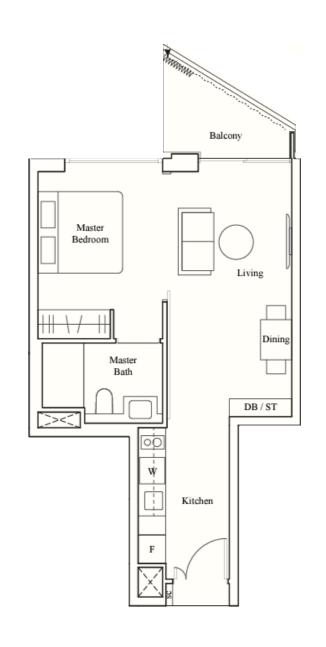

## 1 BEDROOM SUITE

## TYPE A2

AREA 50 sqm/538 Sqft

#### **UNITS**

#03-06 to #08-06

#01-09 to #08-09

#04-30 to #08-30

#04-33 to #08-33

#04-40 to #08-40

#04-43 to #08-43

#03-64 to #07-64

#01-67 to #07-67