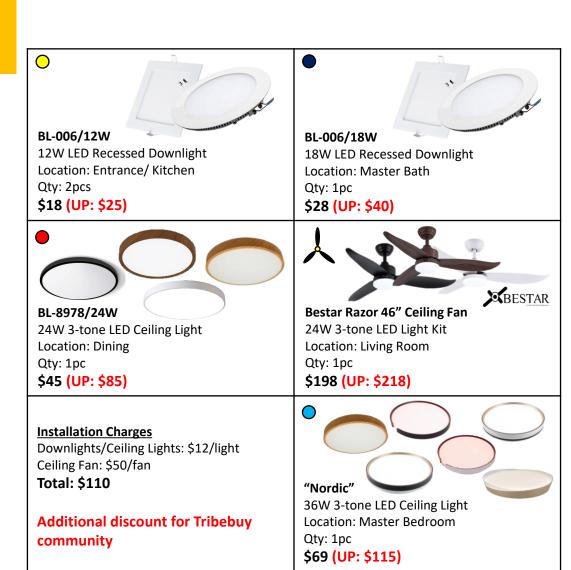

### Lighting Points: 6

- Entrance Light
- Kitchen Light
- Dining Light
- Living Room Light
- Master Bedroom Light
- Master Bathroom Light

Contact Johnny @9845 9529 Keke @9233 9163 Ryan @9672 1813

# 1 BEDROOM PACKAGE FOR \$509.84 including gst & installation (UP: \$651.84)

2 YEARS WARRANTY FOR LIGHT (1st year on-site)