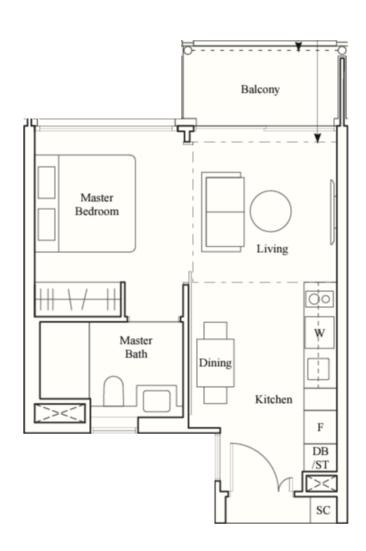

### TYPE A1

AREA 45 sqm/ 484 Sqft

#### **UNITS**

#01-52 to #05-52

#01-53 to #05-53

#01-54 to #05-54

#01-54 to #05-55

#01-56 to #05-56