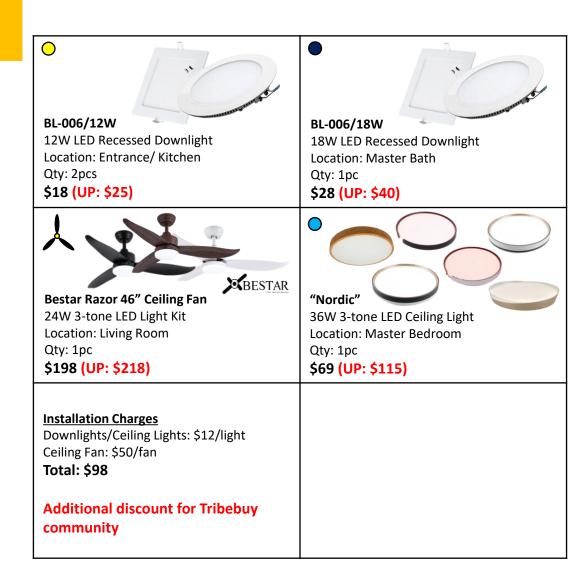

#### <u>Lighting Points: 5</u>

- **Entrance Light**
- Kitchen Light
- Dining Light
- Living Room Light
- Master Bedroom Light
- Master Bathroom Light

**Contact Johnny @9845 9529** Keke @9233 9163 Ryan @9672 1813

# 1 BEDROOM PACKAGE FOR \$448.79 including gst & installation (UP: \$550.79)

2 YEARS WARRANTY FOR LIGHT (1st year on-site)