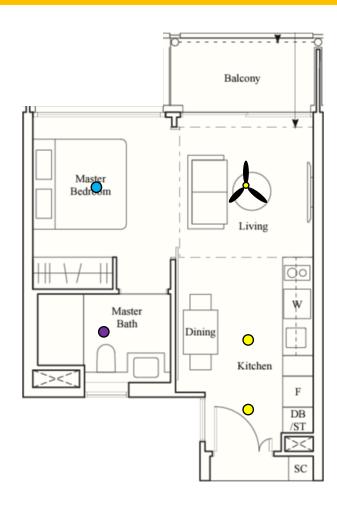

#### <u>Lighting Points: 5</u>

- **Entrance Light**
- Kitchen Light
- Dining Light
- Living Room Light
- Master Bedroom Light
- Master Bathroom Light

**Contact Johnny @9845 9529** Keke @9233 9163 Ryan @9672 1813