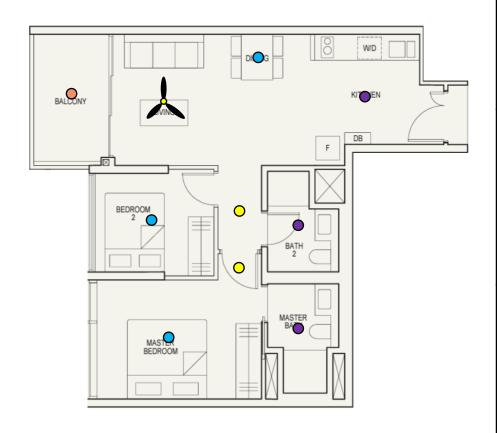

#### Lighting Points: 10

- Kitchen Light
- Dining Light
- Living Room Light
- Walkway Light
- Bedroom 2 Light
- Master Bedroom Light x 2
- Master Bathroom Light
- Bathroom 2 Light
- Balcony Light

Contact Johnny @9845 9529 Keke @9233 9163 Ryan @9672 1813