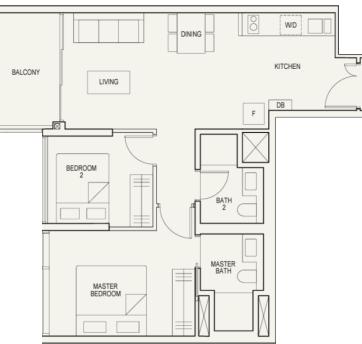

### 2 BEDROOM SUITE

## TYPE (2)b

AREA 75 sqm/ 807 Sqft

**UNITS** #02-04 to #36-04

#### **TWO BEDROOM**