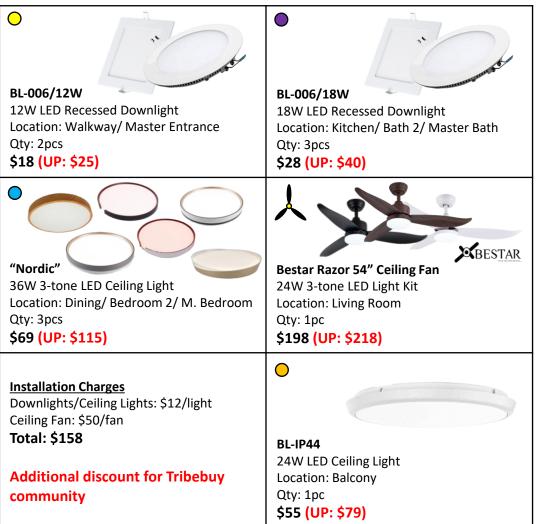

#### 2 BEDROOM PACKAGE FOR \$770.2 including gst & installation (UP: \$1022.2)

2 YEARS WARRANTY FOR LIGHT (1<sup>st</sup> year on-site)