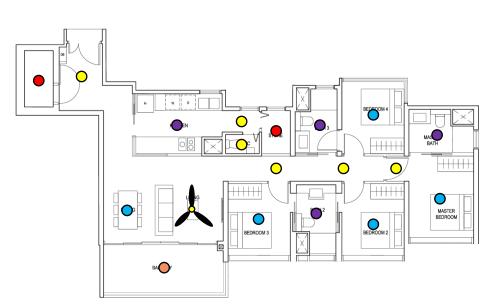

#### Lighting Points: 19

- Entrance Light
- Kitchen Light x 2
- Dining Light
- Store Room Light
- Home Shelter Light
- Living Room Light
- Walkway Light x 2
- Bedroom 2/3/4 Light
- Master Bedroom Light x 2
- Bathroom 2/3 Light
- Master Bathroom Light
- Kitchen Bathroom Light
- **Balcony Light**