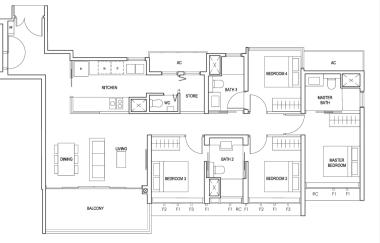

### **4 BEDROOM**

# **TYPE (4)**a

AREA 129 sqm/ 1388 Sqft

UNITS

#01-03 to #18-03 #01-12 to #18-12

### FOUR BEDROOM