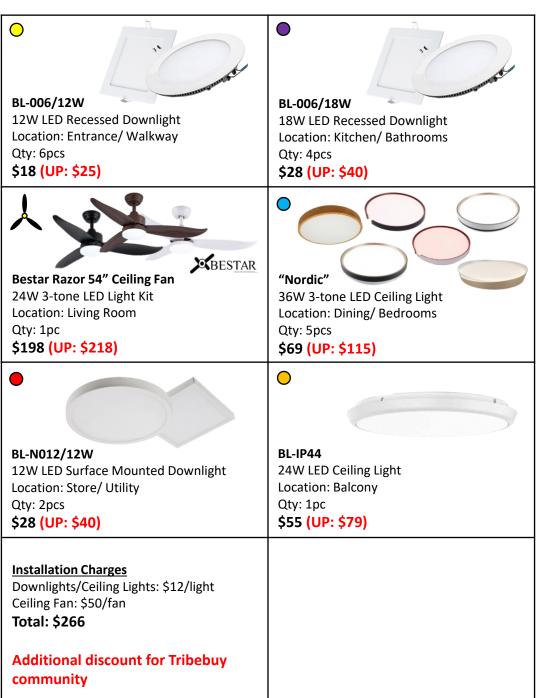

#### 4 BEDROOM PACKAGE FOR \$1178.66 including gst & installation (UP: \$1606.66)

#### 2 YEARS WARRANTY FOR LIGHT (1<sup>st</sup> year on-site)