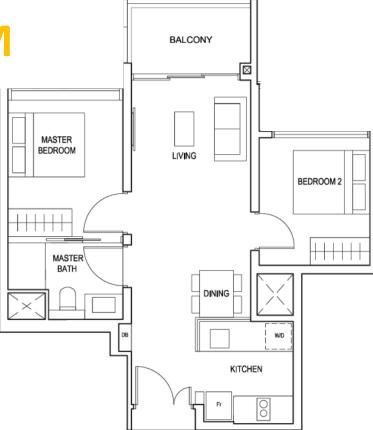

# **2 BEDROOM**

# TYPE (2)a

AREA 60 sqm/ 645 Sqft

PENROSE

#### UNITS

#05-01 to #18-01 #05-09 to #18-09 #05-10 to #18-10 #05-18 to #18-18

## **TWO BEDROOM**