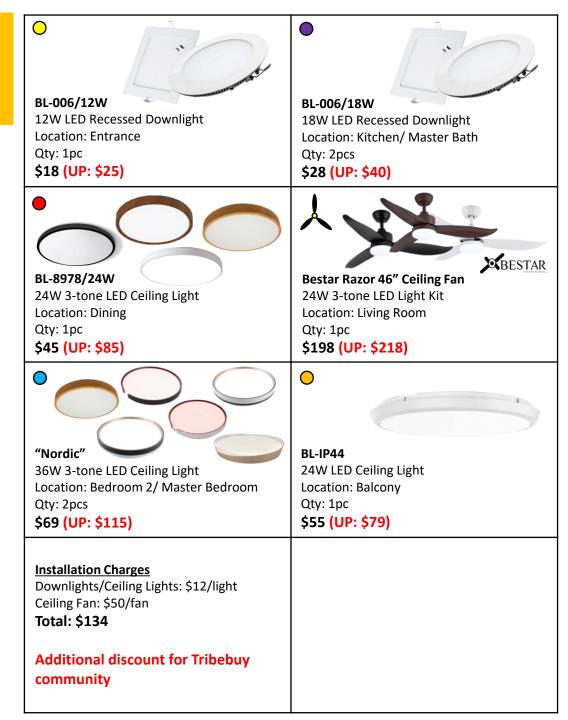

#### Lighting Points: 8

- Entrance Light
- **Kitchen Light**
- Dining Light
- Living Room Light
- Bedroom 2 Light
- Master Bedroom Light
- Master Bathroom Light
- **Balcony Light**

### 2 BEDROOM PACKAGE FOR \$669.9 including gst & installation (UP: \$896.9)

#### 2 YEARS WARRANTY FOR LIGHT (1<sup>st</sup> year on-site)