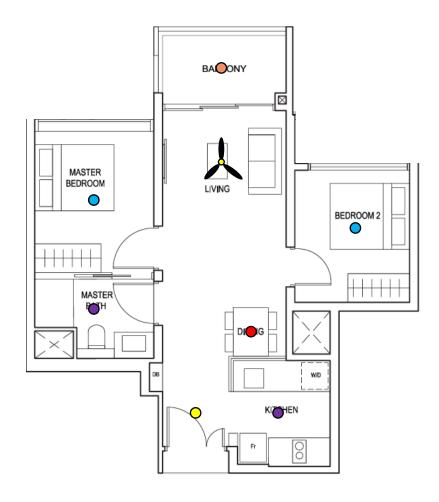

#### Lighting Points: 8

- Entrance Light
- **Kitchen Light**
- Dining Light
- Living Room Light
- Bedroom 2 Light
- Master Bedroom Light
- Master Bathroom Light
- **Balcony Light**