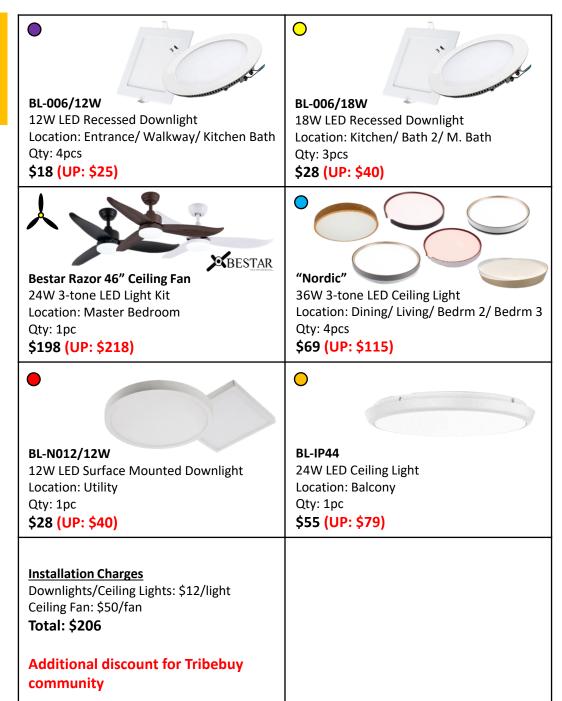

#### Lighting Points: 14

- Entrance Light
- Kitchen/ Utility Light
- Dining Light
- Living Room Light + Fan
- Walkway Light
- Bedroom 2/3 Light
- Master Bedroom Light x 2
- Bathroom 2 Light
- Master Bathroom Light
- Kitchen Bathroom Light
- Balcony Light

### 3 BEDROOM PACKAGE FOR \$**953.17** including gst & installation (UP: \$1287.17)

#### 2 YEARS WARRANTY FOR LIGHT (1<sup>st</sup> year on-site)