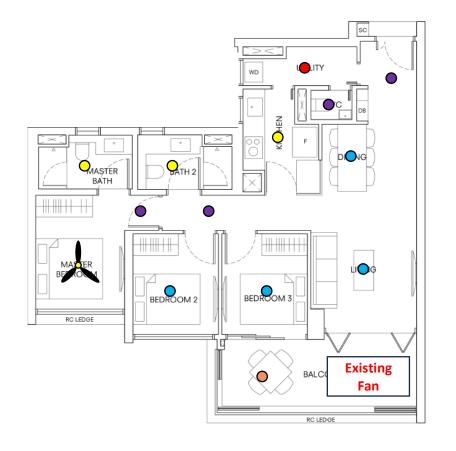

#### Lighting Points: 14

- Entrance Light
- Kitchen/ Utility Light
- Dining Light
- Living Room Light + Fan
- Walkway Light
- Bedroom 2/3 Light
- Master Bedroom Light x 2
- Bathroom 2 Light
- Master Bathroom Light
- Kitchen Bathroom Light
- Balcony Light

### 3 BEDROOM PACKAGE FOR \$**953.17** including gst & installation (UP: \$1287.17)