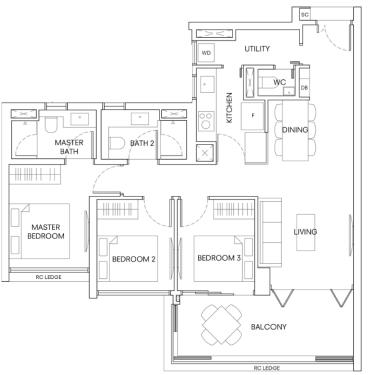

# 3 BEDROOM SUITE

# TYPE C2

AREA 102 sqm/ 1098 Sqft

**UNITS** #02-05 to #32-05

## **THREE BEDROOM**

#### Lighting Points: 14

- Entrance Light
- Kitchen/ Utility Light
- Dining Light
- Living Room Light + Fan
- Walkway Light
- Bedroom 2/3 Light
- Master Bedroom Light x 2
- Bathroom 2 Light
- Master Bathroom Light
- Kitchen Bathroom Light
- Balcony Light