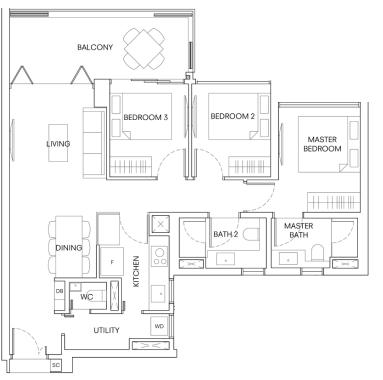

## 3 BEDROOM SUITE

TYPE C1

AREA 102 sqm/ 1098 Sqft

HOLLAND

VILLAGE

RESIDENCES

**UNITS** #02-01 to #32-01

## **THREE BEDROOM**