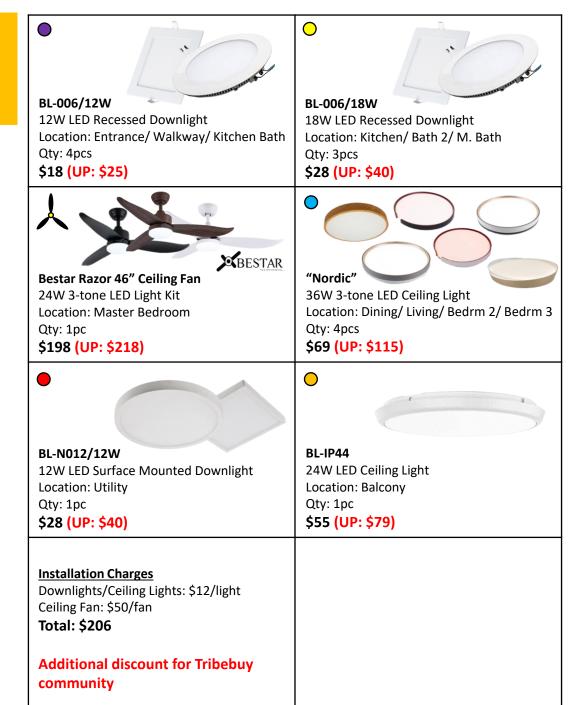

## 3 BEDROOM PACKAGE FOR \$**953.17** including gst & installation (UP: \$1287.17)

2 YEARS WARRANTY FOR LIGHT (1<sup>st</sup> year on-site)