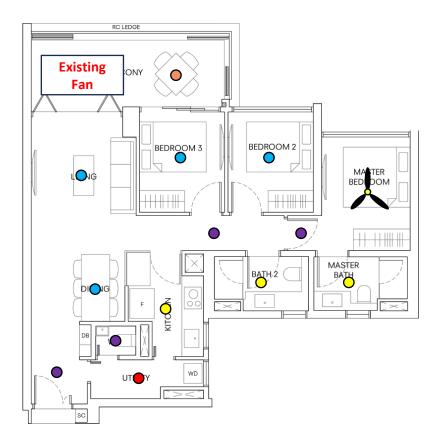

## Lighting Points: 14

- Entrance Light
- Kitchen/ Utility Light
- Dining Light
- Living Room Light + Fan
- Walkway Light
- Bedroom 2/ 3 Light
- Master Bedroom Light x 2
- Bathroom 2 Light
- Master Bathroom Light
- Kitchen Bathroom Light
- Balcony Light