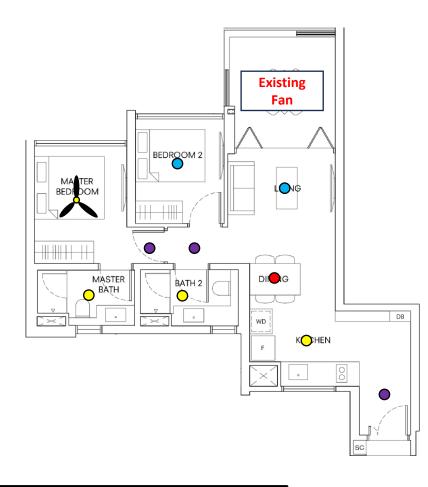

#### Lighting Points: 10

- Entrance Light
- Kitchen Light
- Dining Light
- Living Room Light
- Walkway Light
- Bedroom 2 Light
- Master Bedroom Light x 2
- Bathroom 2 Light
- Master Bathroom Light