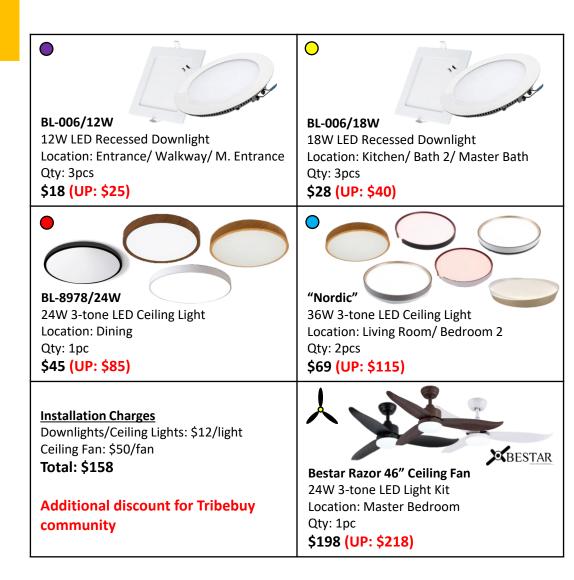

#### 2 BEDROOM PACKAGE FOR \$703.71 including gst & installation (UP: \$932.71)

2 YEARS WARRANTY FOR LIGHT (1<sup>st</sup> year on-site)