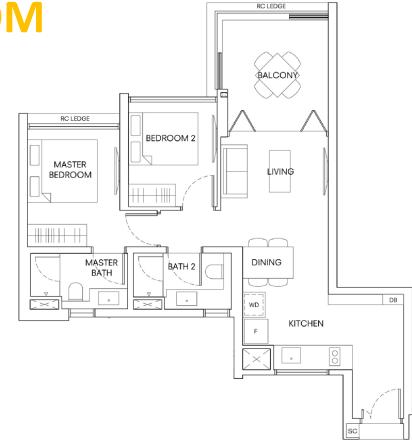

## TYPE B4

AREA 77 sqm/ 829 Sqft

**UNITS** #02-06 to #32-06

### **TWO BEDROOM**