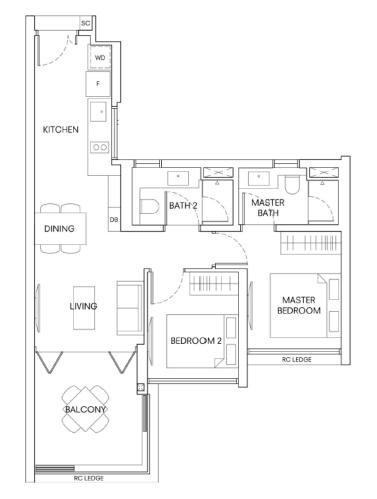

# 2 BEDROOM SUITE

**TYPE B3** 

AREA 74 sqm/ 797 Sqft

HOLLAND

VILLAGE

RESIDENCES

UNITS #02-02 to #32-02

# **TWO BEDROOM**