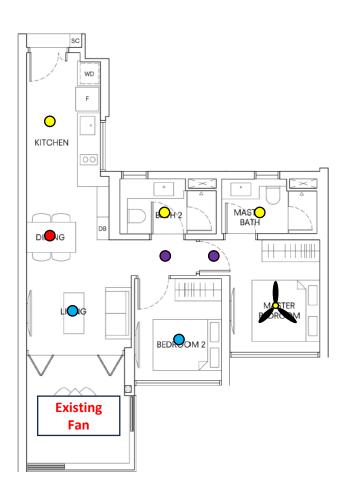

### Lighting Points: 9

- **Kitchen Light**
- Dining Light
- Living Room Light
- Walkway Light
- Bedroom 2 Light
- Master Bedroom Light x 2
- Bathroom 2 Light
- Master Bathroom Light

**Contact Johnny @9845 9529** Ryan @9672 1813 Keke @9233 9163

## 2 BEDROOM PACKAGE FOR \$672.09 including gst & installation (UP: \$894.09)

2 YEARS WARRANTY FOR LIGHT (1<sup>st</sup> year on-site)

|                                                                                                                                                         | 1                                                                                                                     |
|---------------------------------------------------------------------------------------------------------------------------------------------------------|-----------------------------------------------------------------------------------------------------------------------|
| BL-006/12W                                                                                                                                              | BL-006/18W                                                                                                            |
| 12W LED Recessed Downlight                                                                                                                              | 18W LED Recessed Downlight                                                                                            |
| Location: Walkway/ Master Entrance                                                                                                                      | Location: Kitchen/ Bath 2/ Master Bath                                                                                |
| Qty: 2pcs                                                                                                                                               | Qty: 3pcs                                                                                                             |
| \$18 (UP: \$25)                                                                                                                                         | \$28 (UP: \$40)                                                                                                       |
| "Nordic"                                                                                                                                                | BL-8978/24W                                                                                                           |
| 36W 3-tone LED Ceiling Light                                                                                                                            | 24W 3-tone LED Ceiling Light                                                                                          |
| Location: Living Room/ Bedroom 2                                                                                                                        | Location: Dining                                                                                                      |
| Qty: 2pcs                                                                                                                                               | Qty: 1pc                                                                                                              |
| \$69 (UP: \$115)                                                                                                                                        | \$45 (UP: \$85)                                                                                                       |
| Installation Charges<br>Downlights/Ceiling Lights: \$12/light<br>Ceiling Fan: \$50/fan<br>Total: \$146<br>Additional discount for Tribebuy<br>community | Bestar Razor 46" Ceiling Fan<br>24W 3-tone LED Light Kit<br>Location: Master Bedroom<br>Qty: 1pc<br>\$198 (UP: \$218) |