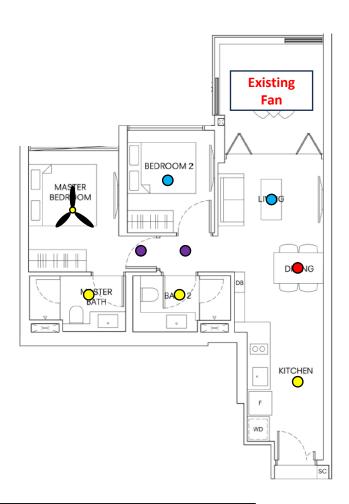

## **Lighting Points: 9**

- Kitchen Light
- Dining Light
- Living Room Light
- Walkway Light
- Bedroom 2 Light
- Master Bedroom Light x 2
- Bathroom 2 Light
- Master Bathroom Light

Contact Johnny @9845 9529 Keke @9233 9163 Ryan @9672 1813

## 2 BEDROOM PACKAGE FOR \$672.09 including gst & installation (UP: \$894.09)

**2 YEARS WARRANTY FOR** LIGHT (1st year on-site)

12W LED Recessed Downlight

Location: Walkway/ Master Entrance

Qty: 2pcs

\$18 (UP: \$25)

18W LED Recessed Downlight

Location: Kitchen/Bath 2/ Master Bath

Qty: 3pcs

\$28 (UP: \$40)

36W 3-tone LED Ceiling Light Location: Living Room/ Bedroom 2

Qty: 2pcs

\$69 (UP: \$115)

BL-8978/24W

24W 3-tone LED Ceiling Light

Location: Dining

Qty: 1pc

\$45 (UP: \$85)

### **Installation Charges**

Downlights/Ceiling Lights: \$12/light

Ceiling Fan: \$50/fan

Total: \$146

### Bestar Razor 46" Ceiling Fan

24W 3-tone LED Light Kit Location: Master Bedroom

Qty: 1pc

\$198 (UP: \$218)