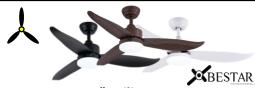

### Bestar Razor 46" Ceiling Fan

24W 3-tone LED Light Kit Location: Master Bedroom

Qty: 1pc

\$198 (UP: \$218)