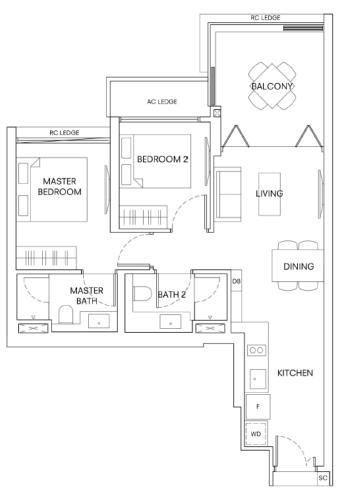

## TYPE B2

AREA 74 sqm/797 Sqft

#### UNITS

#02-08 to #32-08

## TWO BEDROOM

## **Lighting Points: 9**

- Kitchen Light
- Dining Light
- Living Room Light
- Walkway Light
- Bedroom 2 Light
- Master Bedroom Light x 2
- Bathroom 2 Light
- Master Bathroom Light

Contact Johnny @9845 9529 Keke @9233 9163 Ryan @9672 1813