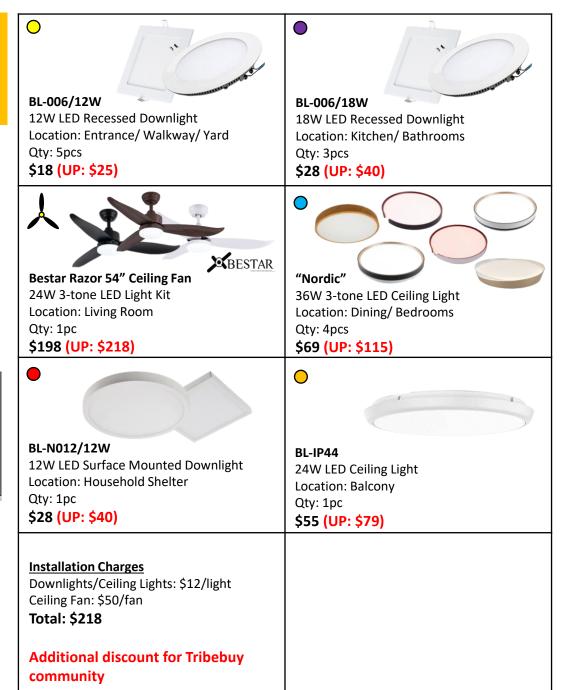

### Lighting Points: 15

- Entrance Light
- Kitchen Light
- Yard Light
- Household Shelter Light
- Dining Light
- Living Room Light
- Walkway Light x 3
- Master Bedroom Light x 2
- Bedroom 2/ 3 Light
- Master Bathroom Light
- Bathroom 2 Light

## 3 BEDROOM PACKAGE FOR \$**984.79** including gst & installation (UP: \$1325.79)

# 2 YEARS WARRANTY FOR LIGHT (1<sup>st</sup> year on-site)