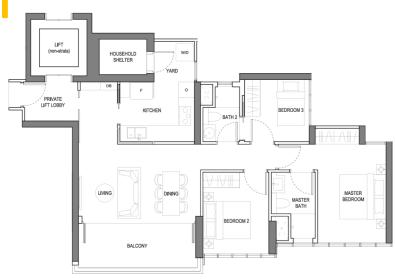

# **3 BEDROOM TYPE C1** AREA 104 sqm/ 1119 Sqft

**UNITS** #02-03 to #19-03 #02-15 to #19-15

# **THREE BEDROOM**