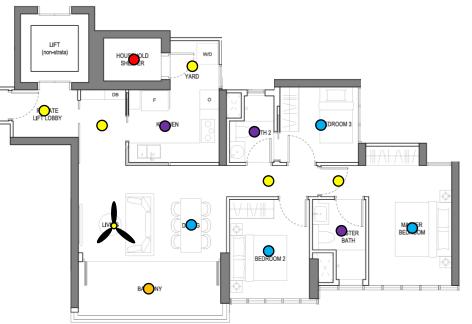

### Lighting Points: 15

- Entrance Light
- Kitchen Light
- Yard Light
- Household Shelter Light
- Dining Light
- Living Room Light
- Walkway Light x 3
- Master Bedroom Light x 2
- Bedroom 2/ 3 Light
- Master Bathroom Light
- Bathroom 2 Light