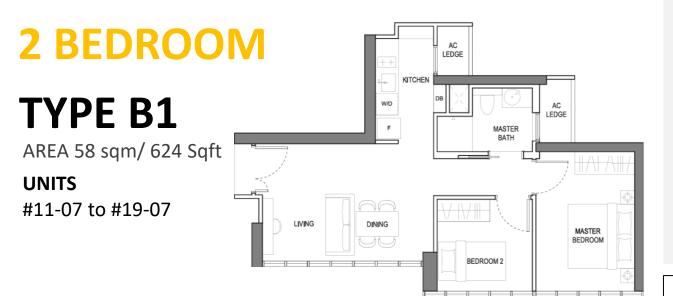

# **TWO BEDROOM**

### Lighting Points: 8

- Entrance Light
- **Kitchen Light**
- Dining Light
- Living Room Light
- Walkway Light
- Master Bedroom Light
- Bedroom 2 Light
- Master Bathroom Light

Contact Ryan @9672 1813 Keke @9233 9163 Johnny @9845 9529



#### **BRIGHT LIVING PTE LTD**

33 Ubi Avenue 3 #02-20 Singapore 408868 (Vertex Tower A) **Opening Hours: Mon-Sat 10am-6pm** Sunday By Appt Only



Brightliving.co

## 2 BEDROOM PACKAGE FOR \$666.63 including gst & installation (UP: \$887.63)



 $\bigcirc$ BL-N012/12W BL-006/18W **18W LED Recessed Downlight** 12W LED Surface Mounted Downlight Location: Entrance Location: Kitchen/ Bathrooms Qty: 1pc Qty: 2pcs \$28 (UP: \$40) \$28 (UP: \$40)  ${}^{\circ}$ BESTAR BL-006/12W Bestar Razor 54" Ceiling Fan 12W LED Recessed Downlight 24W 3-t