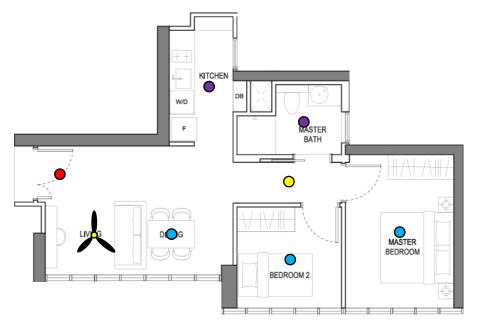

### Lighting Points: 8

- Entrance Light
- **Kitchen Light**
- Dining Light
- Living Room Light
- Walkway Light
- Master Bedroom Light
- Bedroom 2 Light
- Master Bathroom Light

Contact Ryan @9672 1813 Keke @9233 9163 Johnny @9845 9529

## 2 BEDROOM PACKAGE FOR \$666.63 including gst & installation (UP: \$887.63)

 $\bigcirc$ BL-N012/12W BL-006/18W **18W LED Recessed Downlight** 12W LED Surface Mounted Downlight Location: Entrance Location: Kitchen/ Bathrooms Qty: 1pc Qty: 2pcs \$28 (UP: \$40) \$28 (UP: \$40)  ${}^{\circ}$ BESTAR BL-006/12W Bestar Razor 54" Ceiling Fan 12W LED Recessed Downlight 24W 3-tone LED Light Kit Location: Walkway Location: Living Room Qty: 1pc Qty: 1pc \$18 (UP: \$25) \$198 (UP: \$218)  $\bigcirc$ **Installation Charges** Downlights/Ceiling Lights: \$12/light Ceiling Fan: \$50/fan Total: \$134 "Nordic" 36W 3-tone LED Ceiling Light Additional discount for Tribebuy Location: Dining/ Bedrooms community Qty: 3pcs \$69 (UP: \$115)