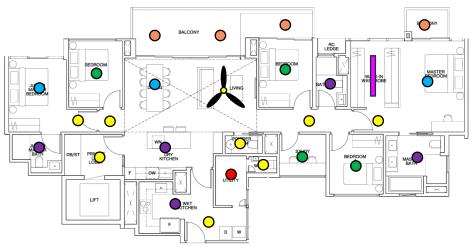

## Lighting Points: 27

- Entrance Light
- Kitchen Light x 2
- Dining Room Light
- Living Room Light + Fan
- Walkway Light x 5
- Study Room Light
- Utility Light
- Kitchen/Powder Bathroom Light
- Bedroom 2/ 3/ 4 Light
- Junior Master Bedroom Light
- Master Bedroom Light x 2
- Bath 2/Jr. M Bath/ M. Bath Light
- Balcony Light x 4