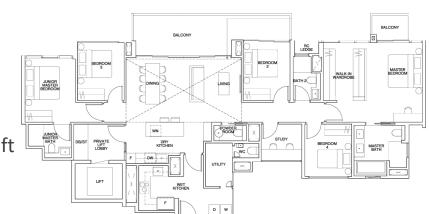

# **FIVE BEDROOM**

## Lighting Points: 27

- Entrance Light
- Kitchen Light x 2
- Dining Room Light
- Living Room Light + Fan
- Walkway Light x 5
- Study Room Light
- Utility Light
- Kitchen/Powder Bathroom Light
- Bedroom 2/ 3/ 4 Light
- Junior Master Bedroom Light
- Master Bedroom Light x 2
- Bath 2/Jr. M Bath/ M. Bath Light
- Balcony Light x 4