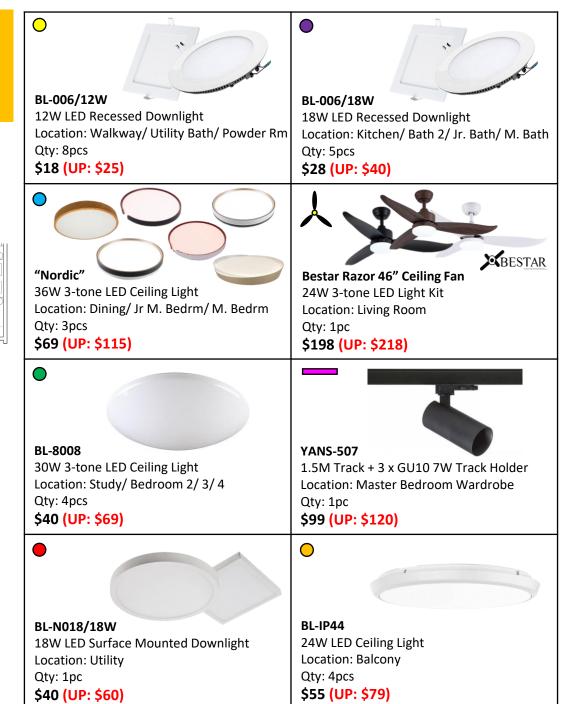

## Lighting Points: 27

- Entrance Light
- Kitchen Light x 2
- Dining Room Light
- Living Room Light + Fan
- Walkway Light x 5
- Study Room Light
- Utility Light
- Kitchen/Powder Bathroom Light
- Bedroom 2/ 3/ 4 Light
- Junior Master Bedroom Light
- Master Bedroom Light x 2
- Bath 2/Jr. M Bath/ M. Bath Light
- Balcony Light x 4

## 5 BEDROOM PACKAGE FOR \$1636.72 including gst & installation (UP: \$2213.72)

#### **Installation Charges**

Downlights/Ceiling Lights: \$12/light Ceiling Fan: \$50/fan Tracklight: \$20/light **Total: \$370** 