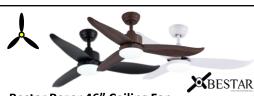

Qty: 5pcs

\$18 (UP: \$25)

Location: Kitchen/ Bath 2/ Jr. Bath/ M. Bath Qty: 5pcs

\$28 (UP: \$40)

36W 3-tone LED Ceiling Light Location: Dining/ Master Bedroom

Qty: 2pcs

\$69 (UP: \$115)

Bestar Razor 46" Ceiling Fan 24W 3-tone LED Light Kit Location: Living Room

Qty: 1pc

\$198 (UP: \$218)

30W 3-tone LED Ceiling Light

Location: Bedrm 2/ Bedrm 3/ Bedrm 4

Qty: 3pcs

\$40 (UP: \$69)

**BL-N012/12W** 

12W LED Surface Mounted Downlight