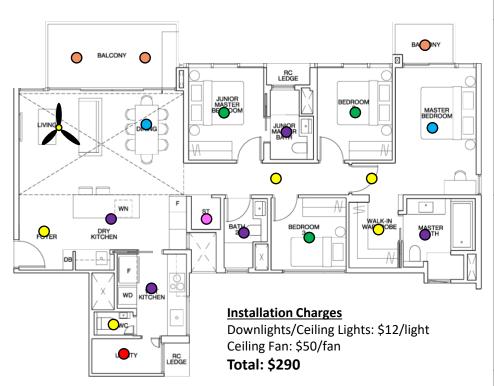

#### <u>Lighting Points: 21</u>

- Entrance Light
- Store Room Light
- Kitchen Light x 2
- Dining Room Light
- Living Room Light + Fan
- Walkway Light
- Utility Light
- Kitchen Bathroom Light
- Bedroom 2/3/4 Light
- Master Bedroom Light x 3
- Bath 2/Jr. M Bath/ M. Bath Light
- Balcony Light x 3

## 4 BEDROOM PACKAGE FOR \$1251.71 including gst & installation (UP: \$1689.71)

**Additional discount for Tribebuy** community

**2 YEARS WARRANTY FOR** LIGHT (1st year on-site)

12W LED Recessed Downlight Location: Walkway/ Kitchen Bath

Qty: 5pcs

\$18 (UP: \$25)

Location: Kitchen/ Bath 2/ Jr. Bath/ M. Bath Qty: 5pcs

\$28 (UP: \$40)

36W 3-tone LED Ceiling Light Location: Dining/ Master Bedroom

Qty: 2pcs

\$69 (UP: \$115)

Bestar Razor 46" Ceiling Fan 24W 3-tone LED Light Kit Location: Living Room

Qty: 1pc

\$198 (UP: \$218)

30W 3-tone LED Ceiling Light

Location: Bedrm 2/ Bedrm 3/ Bedrm 4

Qty: 3pcs

\$40 (UP: \$69)

**BL-N012/12W** 

12W LED Surface Mounted Downlight

Location: Store Room

Qty: 1pc

\$28 (UP: \$40)

BL-N018/18W

18W LED Surface Mounted Downlight

Location: Utility

\$40 (UP: \$60)

Qty: 1pc

BL-IP44

24W LED Ceiling Light Location: Balcony

Qty: 3pcs

\$55 (UP: \$79)