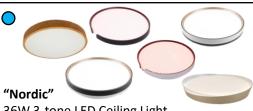

Qty: 5pcs

\$18 (UP: \$25)

Location: Kitchen/ Bath 2/ Jr. Bath/ M. Bath Qty: 5pcs

\$28 (UP: \$40)

36W 3-tone LED Ceiling Light Location: Dining/ Master Bedroom

Qty: 2pcs

\$69 (UP: \$115)

Bestar Razor 46" Ceiling Fan 24W 3-tone LED Light Kit Location: Living Room

Qty: 1pc

\$198 (UP: \$218)

30W 3-tone LED Ceiling Light

Location: Bedrm 2/ Bedrm 3/ Bedrm 4

Qty: 3pcs

\$40 (UP: \$69)

**BL-N012/12W** 

12W LED Surface Mounted Downlight