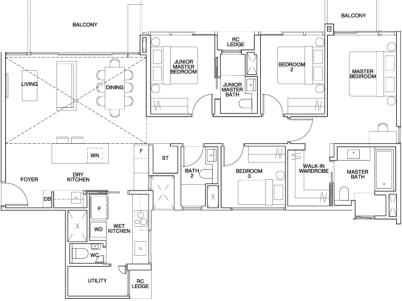

# 4 BEDROOM PREMIUM

## TYPE D3

AREA 137 sqm/ 1475 Sqft

#### **UNITS**

#01-16 to #12-16 #01-20 to #12-20

### **FOUR BEDROOM**