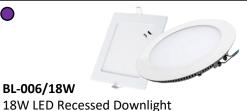

## 4 BEDROOM PACKAGE FOR \$1251.71 including gst & installation (UP: \$1689.71)

**Additional discount for Tribebuy** community

**2 YEARS WARRANTY FOR** LIGHT (1st year on-site)

12W LED Recessed Downlight Location: Walkway/ Kitchen Bath

Qty: 5pcs

\$18 (UP: \$25)

Location: Kitchen/ Bath 2/ Jr. Bath/ M. Bath Qty: 5pcs

\$28 (UP: \$40)

36W 3-tone LED Ceiling Light Location: Dining/ Master Bedroom

Qty: 2pcs

\$69 (UP: \$115)

Bestar Razor 46" Ceiling Fan 24W 3-tone LED Light Kit Location: Living Room