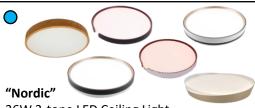

Qty: 5pcs \$18 (UP: \$25)

Location: Walkway/ Yard/ Yard Bath

18W LED Recessed Downlight Location: Kitchen/Bath 2/M. Bath

Qty: 3pcs \$28 (UP: \$40)

36W 3-tone LED Ceiling Light Location: Dining/ Master Bedroom

Qty: 2pcs

\$69 (UP: \$115)

Bestar Razor 46" Ceiling Fan

24W 3-tone LED Light Kit Location: Living Room

Qty: 1pc

\$198 (UP: \$218)

30W 3-tone LED Ceiling Light

Location: Bedrm 2/ Bedrm 3/ Bedrm 4