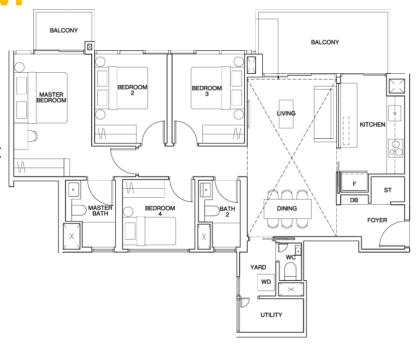

## TYPE D2

AREA 117 sqm/ 1259 Sqft

#### **UNITS**

#01-15 to #12-15

#01-34 to #12-34

### **FOUR BEDROOM**