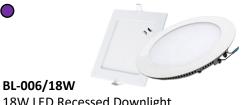

## 4 BEDROOM PACKAGE FOR \$1166.67 including gst & installation (UP: \$1580.67)

**Additional discount for Tribebuy** community

**2 YEARS WARRANTY FOR** LIGHT (1st year on-site)

12W LED Recessed Downlight

Qty: 5pcs \$18 (UP: \$25)

Location: Walkway/ Yard/ Yard Bath

18W LED Recessed Downlight Location: Kitchen/Bath 2/M. Bath

Qty: 3pcs \$28 (UP: \$40)

36W 3-tone LED Ceiling Light Location: Dining/ Master Bedroom