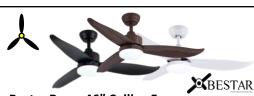

Qty: 2pcs

\$69 (UP: \$115)

Bestar Razor 46" Ceiling Fan

24W 3-tone LED Light Kit Location: Living Room

Qty: 1pc

\$198 (UP: \$218)

30W 3-tone LED Ceiling Light

Location: Bedrm 2/ Bedrm 3/ Bedrm 4