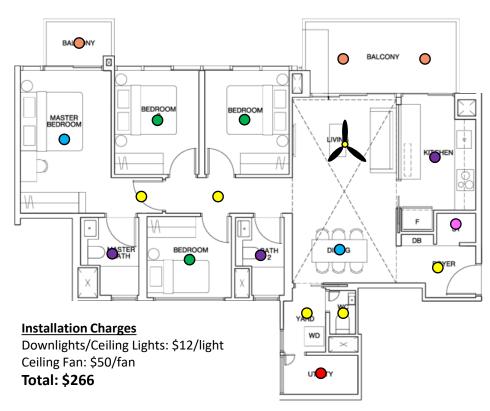

### <u>Lighting Points: 19</u>

- Entrance Light
- Store Room Light
- Kitchen Light
- Dining Room Light
- Living Room Light + Fan
- Walkway Light
- Yard Light
- Utility Light
- Yard Bathroom Light
- Bedroom 2/3/4 Light
- Master Bedroom Light x 2
- Bathroom 2/Master Bath Light
- Balcony Light x 3

## 4 BEDROOM PACKAGE FOR \$1166.67 including gst & installation (UP: \$1580.67)

**Additional discount for Tribebuy** community

**2 YEARS WARRANTY FOR** LIGHT (1st year on-site)

12W LED Recessed Downlight

Qty: 5pcs \$18 (UP: \$25)

Location: Walkway/ Yard/ Yard Bath

18W LED Recessed Downlight Location: Kitchen/Bath 2/M. Bath

Qty: 3pcs \$28 (UP: \$40)

36W 3-tone LED Ceiling Light Location: Dining/ Master Bedroom

Qty: 2pcs

\$69 (UP: \$115)

Bestar Razor 46" Ceiling Fan

24W 3-tone LED Light Kit Location: Living Room

Qty: 1pc

\$198 (UP: \$218)

30W 3-tone LED Ceiling Light

Location: Bedrm 2/ Bedrm 3/ Bedrm 4

Qty: 3pcs

\$40 (UP: \$69)

**BL-N012/12W** 

12W LED Surface Mounted Downlight

Location: Store Room

Qty: 1pc

\$28 (UP: \$40)

BL-N018/18W

18W LED Surface Mounted Downlight

Location: Utility

\$40 (UP: \$60)

Qty: 1pc

BL-IP44

24W LED Ceiling Light Location: Balcony

Qty: 3pcs

\$55 (UP: \$79)