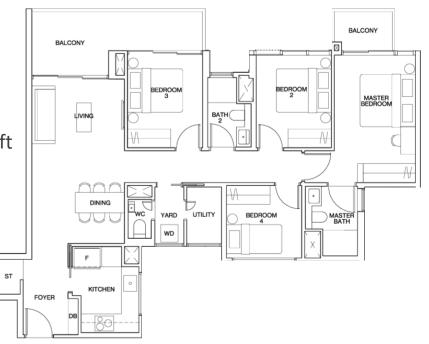

## TYPE D1

AREA 116 sqm/ 1249 Sqft

### **UNITS**

#01-06 to #10-06

### **FOUR BEDROOM**