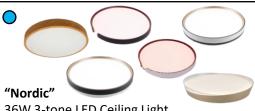

Location: Walkway/ Yard/ Yard Bath

Qty: 5pcs

\$18 (UP: \$25)

18W LED Recessed Downlight Location: Kitchen/ Bath 2/ M. Bath

Qty: 3pcs

\$28 (UP: \$40)

36W 3-tone LED Ceiling Light

Location: Dining/ Master Bedroom Qty: 2pcs