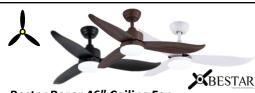

\$69 (UP: \$115)

Bestar Razor 46" Ceiling Fan 24W 3-tone LED Light Kit

Location: Living Room

Qty: 1pc

\$198 (UP: \$218)

30W 3-tone LED Ceiling Light

Location: Bedrm 2/ Bedrm 3/ Bedrm 4

Qty: 3pcs