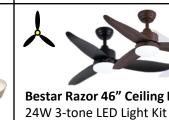

Qty: 2pcs

\$69 (UP: \$115)

Bestar Razor 46" Ceiling Fan

BESTAR

Location: Living Room

Qty: 1pc

\$198 (UP: \$218)

30W 3-tone LED Ceiling Light