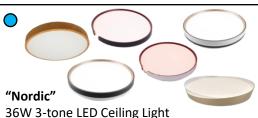

## 3 BEDROOM PACKAGE FOR \$1121.07 including gst & installation (UP: \$1496.07)

**Additional discount for Tribebuy community** 

**2 YEARS WARRANTY FOR** LIGHT (1st year on-site)

Location: Dining/ Master Bedroom

Qty: 2pcs

\$69 (UP: \$115)

Bestar Razor 46" Ceiling Fan

BESTAR

Location: Living Room

Qty: 1pc

\$198 (UP: \$218)

30W 3-tone LED Ceiling Light