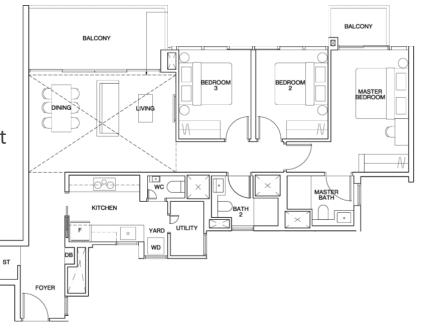

## 3 BEDROOM PREMIUM

## TYPE C6

AREA 111 sqm/ 1195 Sqft

#### **UNITS**

#01-38 to #12-38 #01-39 to #12-39

#01-42 to #12-42

### THREE BEDROOM

### <u>Lighting Points: 18</u>

- Entrance Light
- Store Room Light
- Kitchen Light
- Dining Room Light
- Living Room Light + Fan
- Walkway Light
- Yard Light
- Utility Light
- Yard Bathroom Light
- Bedroom 2/3 Light
- Master Bedroom Light x 2
- Bathroom 2/Master Bath Light
- Balcony Light x 3