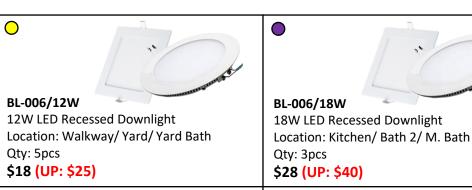

Location: Bedroom 2/ Bedroom 3

Qty: 2pcs

\$40 (UP: \$69)

**BL-N012/12W** 

12W LED Surface Mounted Downlight

Location: Store Room

Qty: 1pc

\$28 (UP: \$40)

BL-N018/18W

18W LED Surface Mounted Downlight

Location: Utility

Qty: 1pc

\$40 (UP: \$60)

BL-IP44

24W LED Ceiling Light Location: Balcony

Qty: 3pcs