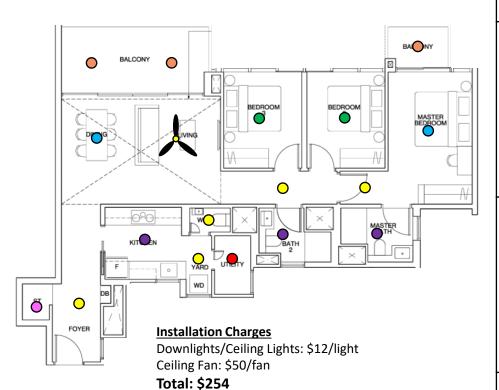

### <u>Lighting Points: 18</u>

- Entrance Light
- Store Room Light
- Kitchen Light
- Dining Room Light
- Living Room Light + Fan
- Walkway Light
- Yard Light
- Utility Light
- Yard Bathroom Light
- Bedroom 2/3 Light
- Master Bedroom Light x 2
- Bathroom 2/Master Bath Light
- Balcony Light x 3

## 3 BEDROOM PACKAGE FOR \$1121.07 including gst & installation (UP: \$1496.07)

**Additional discount for Tribebuy community** 

**2 YEARS WARRANTY FOR** LIGHT (1st year on-site)

Location: Dining/ Master Bedroom