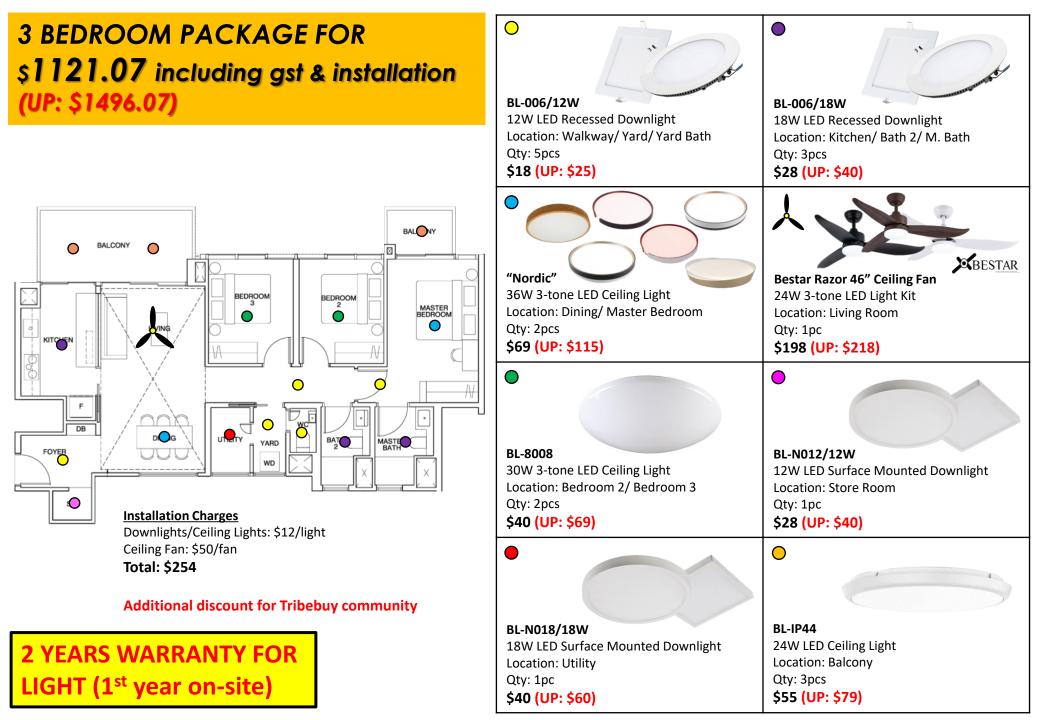

### Lighting Points: 18

- Entrance Light
- Store Room Light
- Kitchen Light
- Dining Room Light
- Living Room Light + Fan
- Walkway Light
- Yard Light
- Utility Light
- Yard Bathroom Light
- Bedroom 2/3 Light
- Master Bedroom Light x 2
- Bathroom 2/Master Bath Light
- Balcony Light x 3