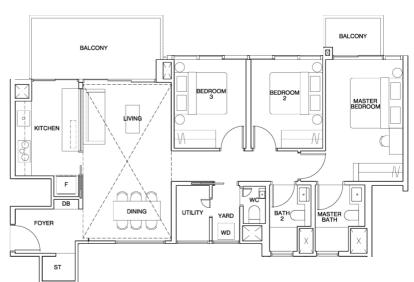

# 3 BEDROOM PREMIUM

## TYPE C5

AREA 109 sqm/ 1173 Sqft

#### UNITS

#01-04 to #12-04 #01-13 to #12-13 #01-19 to #12-19 #01-31 to #12-31 #01-35 to #12-35 #01-36 to #12-36

## **THREE BEDROOM**