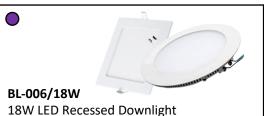

## 3 BEDROOM PACKAGE FOR \$1049.12 including gst & installation (UP: \$1400.12)

**Additional discount for Tribebuy** community

**2 YEARS WARRANTY FOR** LIGHT (1st year on-site)

BL-006/12W

12W LED Recessed Downlight Location: Walkway/ Yard/ Yard Bath

Qty: 5pcs

"Nordic"

Qty: 2pcs

\$69 (UP: \$115)

\$18 (UP: \$25)

Qty: 3pcs \$28 (UP: \$40)

BESTAR

Location: Kitchen/ Bath 2/ M. Bath