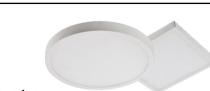

Bestar Razor 46" Ceiling Fan

24W 3-tone LED Light Kit Location: Living Room

Qty: 1pc

\$198 (UP: \$218)

BL-8008

30W 3-tone LED Ceiling Light

36W 3-tone LED Ceiling Light

Location: Dining/ Master Bedroom

Location: Bedroom 2/ Bedroom 3

Qty: 2pcs

\$40 (UP: \$69)

**BL-N012/12W** 12W LED Surface Mounted Downlight

Location: Store Room

Qty: 1pc

\$28 (UP: \$40)

BL-N018/18W