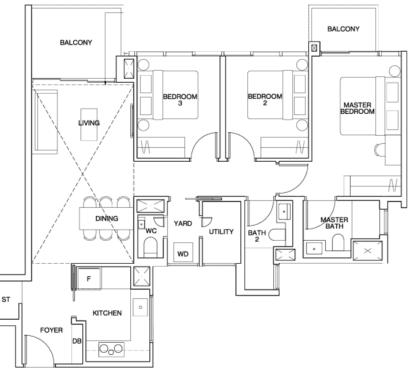

# 3 BEDROOM PREMIUM

# TYPE C4

AREA 103 sqm/ 1109 Sqft

#### **UNITS**

#01-07 to #12-07 #01-10 to #12-10

#01-22 to #12-22

## THREE BEDROOM