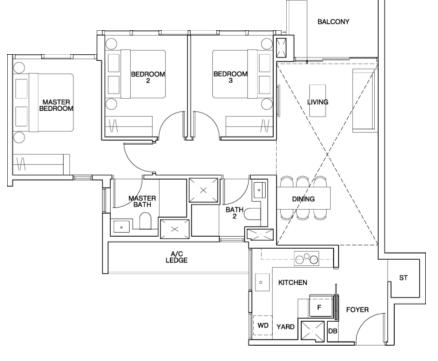

# 3 BEDROOM DELUXE

# TYPE C3

AREA 91 sqm/ 980 Sqft

#### **UNITS**

#01-11 to #12-11

#01-23 to #12-23

#01-26 to #12-26

#01-27 to #12-27

1101 27 (0 1112 27

#01-43 to #12-43

#01-46 to #12-46

#01-47 to #12-47

#01-50 to #12-50

#01-51 to #12-51





## THREE BEDROOM

### <u>Lighting Points: 14</u>

- Entrance Light
- Store Room Light
- Kitchen Light
- Yard Light
- Dining Room Light
- Living Room Light + Fan
- Walkway Light
- Bedroom 2 Light
- Bedroom 3 Light
- Master Bedroom Light x 2
- Bathroom 2 Light
- Master Bathroom Light
- Balcony Light

Contact Ryan @9672 1813 Keke @9233 9163 Johnny @9845 9529



#### **BRIGHT LIVING PTE LTD**

33 Ubi Avenue 3 #02-20 Singapore 408868 (Vertex Tower A)

Opening Hours: Mon-Sat 10am-6pm Sunday By Appt Only



## 3 BEDROOM PACKAGE FOR \$889.95 including gst & installation (UP: \$1189.95)



**2 YEARS WARRANTY FOR** LIGHT (1st year on-site)



Location: Walkway/ Yard

Qty: 4pcs

\$18 (UP: \$25)



"Nordic"

36W 3-tone LED Ceiling Light Location: Dining/ Master Bedroom

Qty: 2pcs

\$69 (UP: \$115)