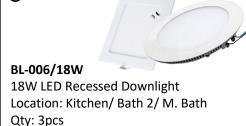

Qty: 2pcs

\$40 (UP: \$69)

**BL-N012/12W** 

12W LED Surface Mounted Downlight

Location: Store Room

Qty: 1pc

\$28 (UP: \$40)

Downlights/Ceiling Lights: \$12/light