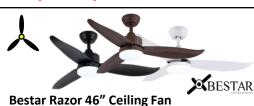

Qty: 2pcs

\$69 (UP: \$115)

24W 3-tone LED Light Kit Location: Living Room

Qty: 1pc

\$198 (UP: \$218)

\$28 (UP: \$40)

30W 3-tone LED Ceiling Light

Location: Bedroom 2/ Bedroom 3