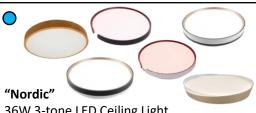

\$28 (UP: \$40)

36W 3-tone LED Ceiling Light

Location: Dining/ Master Bedroom Qty: 2pcs

\$69 (UP: \$115)

24W 3-tone LED Light Kit Location: Living Room

Qty: 1pc

\$198 (UP: \$218)

30W 3-tone LED Ceiling Light