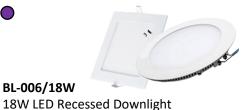

## 3 BEDROOM PACKAGE FOR \$889.95 including gst & installation (UP: \$1189.95)

**2 YEARS WARRANTY FOR** LIGHT (1st year on-site)

Location: Walkway/ Yard

Qty: 4pcs

\$18 (UP: \$25)

Location: Kitchen/ Bath 2/ M. Bath Qty: 3pcs