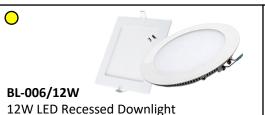

Location: Bedroom 2/ Bedroom 3

Qty: 2pcs

\$40 (UP: \$69)

**BL-N012/12W** 

12W LED Surface Mounted Downlight

Location: Store Room

Qty: 1pc

\$28 (UP: \$40)