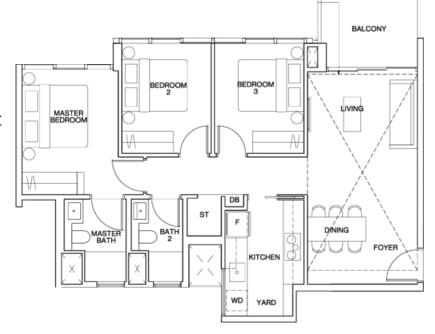

# TYPE C2

AREA 87 sqm/936 Sqft

#### **UNITS**

#01-01 to #12-01

#01-03 to #12-03

#01-14 to #12-14

#01-17 to #12-17

1101 17 (0 1112 17

#01-18 to #12-18

#01-55 to #12-55

## THREE BEDROOM