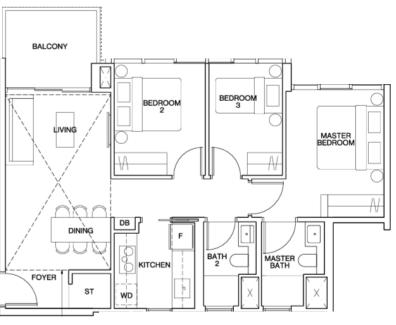

## 3 BEDROOM EXECUTIVE

## TYPE C1

AREA 80 sqm/861 Sqft

#### **UNITS**

#01-02 to #12-02

#01-29 to #12-29

#01-30 to #12-30

#01-32 to #12-32

#01-33 to #12-33

#01-36 to #12-36

#01-53 to #12-53

#01-54 to #12-54

## THREE BEDROOM