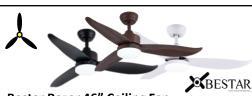

Qty: 3pcs \$28 (UP: \$40)

"Nordic"

36W 3-tone LED Ceiling Light Location: Dining/ Master Bedroom

Qty: 2pcs

\$69 (UP: \$115)

Bestar Razor 46" Ceiling Fan 24W 3-tone LED Light Kit

Location: Living Room

Qty: 1pc

\$198 (UP: \$218)