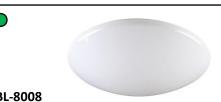

#### BL-8008

30W 3-tone LED Ceiling Light Location: Bedroom 2/ Bedroom 3

Qty: 2pcs

\$40 (UP: \$69)