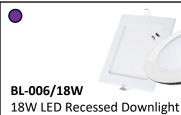

## 3 BEDROOM PACKAGE FOR \$858.33 including gst & installation (UP: \$1151.33)

**2 YEARS WARRANTY FOR** LIGHT (1st year on-site)

12W LED Recessed Downlight

Location: Walkway

Qty: 3pcs \$18 (UP: \$25)

Location: Kitchen/ Bath 2/ M. Bath