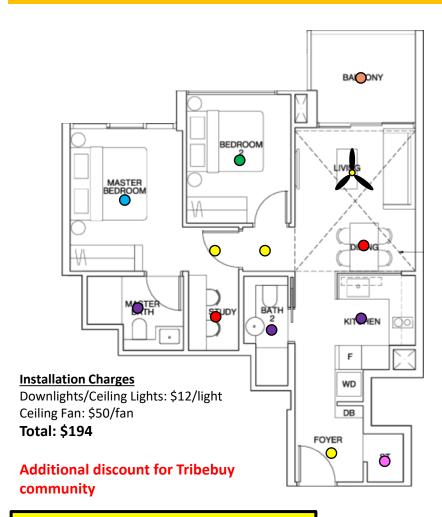

### <u>Lighting Points: 13</u>

- Entrance Light
- Store Room Light
- Kitchen Light
- Dining Room Light
- Living Room Light + Fan
- Walkway Light
- Study Room Light
- Bedroom 2 Light
- Master Bedroom Light x 2
- Bathroom 2 Light
- Master Bathroom Light
- Balcony Light

# 2 BEDROOM PACKAGE FOR \$847.62 including gst & installation (UP: \$1135.62)

**2 YEARS WARRANTY FOR** LIGHT (1st year on-site)

BESTAR

Location: Study/ Dining Qty: 2pcs

\$45 (UP: \$85)

BL-8008 30W 3-tone LED Ceiling Light Location: Bedroom 2 Qty: 1pc

\$40 (UP: \$69)

Location: Master Bedroom Qty: 1pc \$69 (UP: \$115)

Bestar Razor 46" Ceiling Fan

24W 3-tone LED Light Kit

12W LED Surface Mounted Downlight Location: Store Room

Qtv: 1pc

\$28 (UP: \$40)

BL-IP44 24W LED Ceiling Light Location: Balcony

Qty: 1pc

\$55 (UP: \$79)