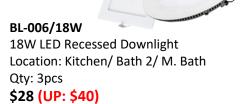

\$40 (UP: \$69)

Location: Master Bedroom Qty: 1pc \$69 (UP: \$115)

Bestar Razor 46" Ceiling Fan

24W 3-tone LED Light Kit

12W LED Surface Mounted Downlight Location: Store Room

Qtv: 1pc

\$28 (UP: \$40)

BL-IP44 24W LED Ceiling Light Location: Balcony