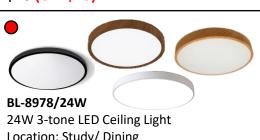

# 2 BEDROOM PACKAGE FOR \$847.62 including gst & installation (UP: \$1135.62)

**2 YEARS WARRANTY FOR** LIGHT (1st year on-site)

BESTAR

Location: Study/ Dining Qty: 2pcs

\$45 (UP: \$85)

BL-8008 30W 3-tone LED Ceiling Light Location: Bedroom 2 Qty: 1pc