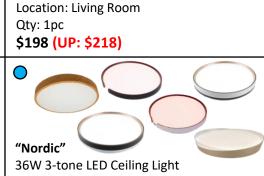

#02-24 to #12-24

#02-25 to #12-25

#02-40 to #12-40

#02-41 to #12-41

#02-48 to #12-48

#02-49 to #12-49





### TWO BEDROOM

### <u>Lighting Points: 13</u>

- Entrance Light
- Store Room Light
- Kitchen Light
- Dining Room Light
- Living Room Light + Fan
- Walkway Light
- Study Room Light
- Bedroom 2 Light
- Master Bedroom Light x 2
- Bathroom 2 Light
- Master Bathroom Light
- Balcony Light

Contact Ryan @9672 1813 Keke @9233 9163 Johnny @9845 9529



#### BRIGHT LIVING PTE LTD

33 Ubi Avenue 3 #02-20 Singapore 408868 (Vertex Tower A)

Opening Hours: Mon-Sat 10am-6pm Sunday By Appt Only



# 2 BEDROOM PACKAGE FOR \$847.62 including gst & installation (UP: \$1135.62)



**2 YEARS WARRANTY FOR** LIGHT (1st year on-site)





BESTAR



Location: Study/ Dining Qty: 2pcs

\$45 (UP: \$85)



BL-8008 30W 3-tone LED Ceiling Light Location: Bedroom 2 Qty: 1pc

\$40 (UP: \$69)

Location: Master Bedroom Qty: 1pc \$69 (UP: \$115)

Bestar Razor 46" Ceiling Fan

24W 3-tone LED Light Kit



12W LED Surface Mounted Downlight Location: Store Room

Qtv: 1pc

\$28 (UP: \$40)



BL-IP44 24W LED Ceiling Light Location: Balcony

Qty: 1pc

\$55 (UP: \$79)