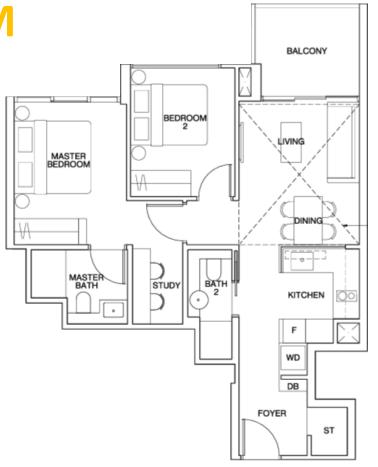

# **2 BEDROOM**

# + STUDY

# TYPE B3

AREA 70 sqm/753 Sqft

#### UNITS

#02-08 to #12-08

#02-09 to #12-09

#02-24 to #12-24

#02-25 to #12-25

#02-40 to #12-40

#02-41 to #12-41

#02-48 to #12-48

#02-49 to #12-49

### TWO BEDROOM

### <u>Lighting Points: 13</u>

- Entrance Light
- Store Room Light
- Kitchen Light
- Dining Room Light
- Living Room Light + Fan
- Walkway Light
- Study Room Light
- Bedroom 2 Light
- Master Bedroom Light x 2
- Bathroom 2 Light
- Master Bathroom Light
- Balcony Light