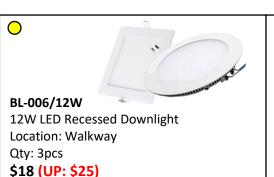

### <u>Lighting Points: 13</u>

- Entrance Light
- Store Room Light
- Kitchen Light
- Dining Room Light
- Living Room Light + Fan
- Walkway Light
- Study Room Light
- Bedroom 2 Light
- Master Bedroom Light x 2
- Bathroom 2 Light
- Master Bathroom Light
- Balcony Light