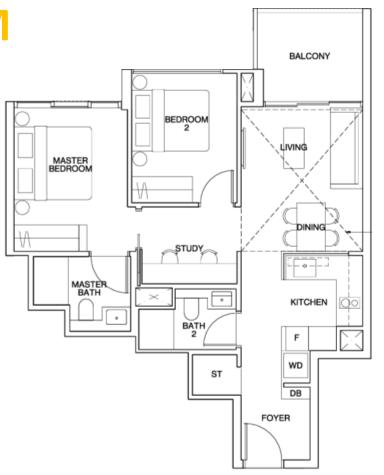

## TYPE B2

AREA 69 sqm/743 Sqft

#### UNITS

#01-12 to #12-12

#01-28 to #12-28

#01-37 to #12-37

#01-44 to #12-44

#01-45 to #12-45

#01-52 to #12-52