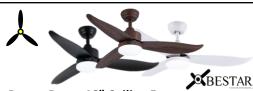

Qty: 3pcs

\$28 (UP: \$40)

24W 3-tone LED Ceiling Light

Location: Study/ Dining

Qty: 2pcs

\$45 (UP: \$85)

Bestar Razor 46" Ceiling Fan

24W 3-tone LED Light Kit Location: Living Room