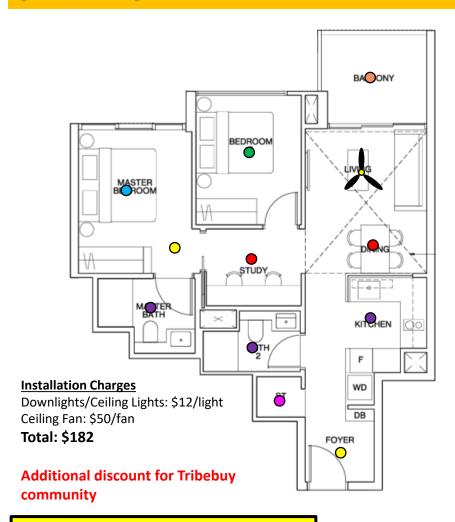

### <u>Lighting Points: 12</u>

- Entrance Light
- Store Room Light
- Kitchen Light
- Dining Room Light
- Living Room Light + Fan
- Study Room Light
- Bedroom 2 Light
- Master Bedroom Light x 2
- Bathroom 2 Light
- Master Bathroom Light
- Balcony Light

### 2 BEDROOM PACKAGE FOR \$816 including gst & installation (UP: \$1097)

**2 YEARS WARRANTY FOR** LIGHT (1st year on-site)

Qty: 2pcs

\$18 (UP: \$25)

18W LED Recessed Downlight

Location: Kitchen/Study/Bath 2/M. Bath

Qty: 3pcs

\$28 (UP: \$40)

24W 3-tone LED Ceiling Light

Location: Study/ Dining

Qty: 2pcs

\$45 (UP: \$85)

Bestar Razor 46" Ceiling Fan

24W 3-tone LED Light Kit Location: Living Room

Qty: 1pc

\$198 (UP: \$218)

30W 3-tone LED Ceiling Light

Location: Bedroom 2

Qty: 1pc

\$40 (UP: \$69)

36W 3-tone LED Ceiling Light Location: Master Bedroom

Qty: 1pc