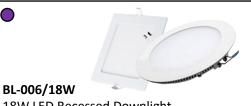

### 2 BEDROOM PACKAGE FOR \$816 including gst & installation (UP: \$1097)

**2 YEARS WARRANTY FOR** LIGHT (1st year on-site)

Qty: 2pcs

\$18 (UP: \$25)

18W LED Recessed Downlight

Location: Kitchen/Study/Bath 2/M. Bath