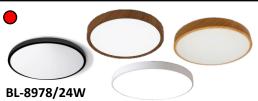

Qty: 3pcs

\$28 (UP: \$40)

24W 3-tone LED Ceiling Light

Location: Study/ Dining

Qty: 2pcs

\$45 (UP: \$85)

Bestar Razor 46" Ceiling Fan

24W 3-tone LED Light Kit Location: Living Room