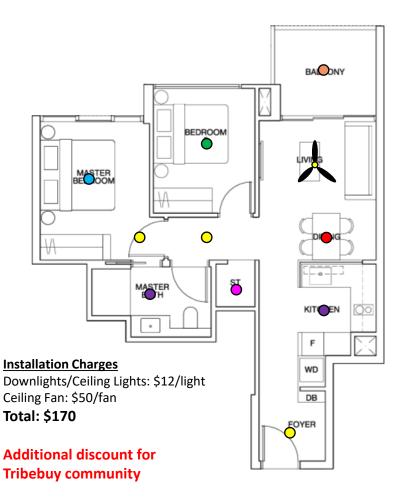

#### Lighting Points: 11

- Entrance Light
- Kitchen Light
- **Dining Room Light**
- Living Room Light + Fan
- Walkway Light
- Store Room Light
- Bedroom 2 Light
- Master Bedroom Light x 2
- Master Bathroom Light
- **Balcony Light** ٠

### 2 BEDROOM PACKAGE FOR \$744.05 including gst & installation (UP: \$980.05)