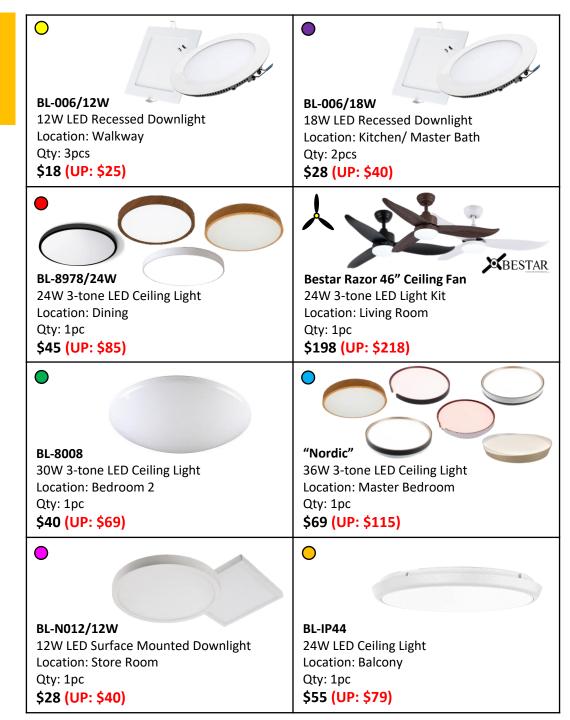

#### Lighting Points: 11

- Entrance Light
- Kitchen Light
- **Dining Room Light**
- Living Room Light + Fan
- Walkway Light
- Store Room Light
- Bedroom 2 Light
- Master Bedroom Light x 2
- Master Bathroom Light
- **Balcony Light** ٠

### 2 BEDROOM PACKAGE FOR \$744.05 including gst & installation (UP: \$980.05)