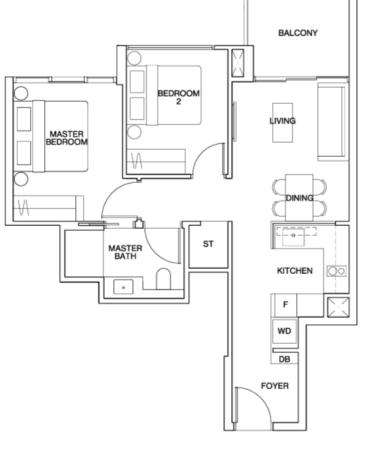

# **2 BEDROOM EXECUTIVE**

## TYPE B1

AREA 65 sqm/ 700 Sqft

KI RESIDENCES

#### UNITS #01-05 to #10-05 #01-21 to #10-21