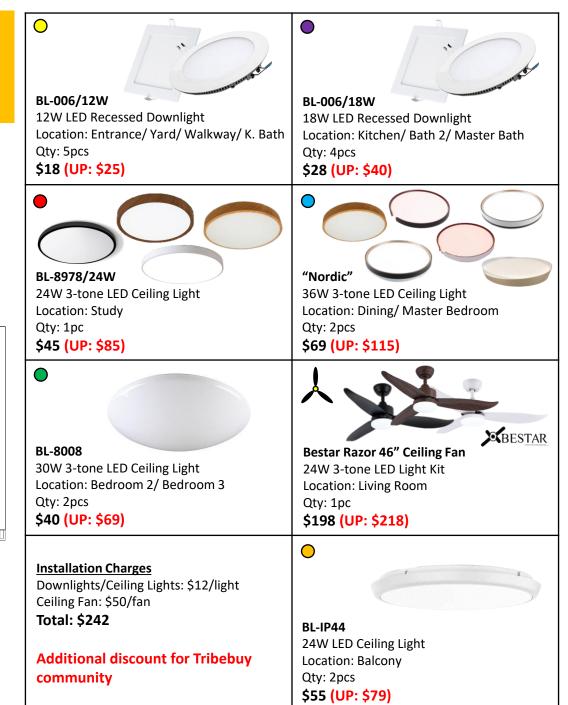

# Lighting Points: 17

- Entrance Light
- Kitchen Light x 2
- Study Room Light
- Yard Light
- **Dining Light**
- Living Room Light + Fan
- Walkway Light
- Bedroom 2/3 Light
- Master Bedroom Light x 2
- Kitchen Bathroom Light
- Bathroom 2 Light
- Master Bathroom Light
- Balcony Light x 2

# 3 BEDROOM PACKAGE FOR \$1054.57 including gst & installation (UP: \$1425.57)

## 2 YEARS WARRANTY FOR LIGHT (1<sup>st</sup> year on-site)