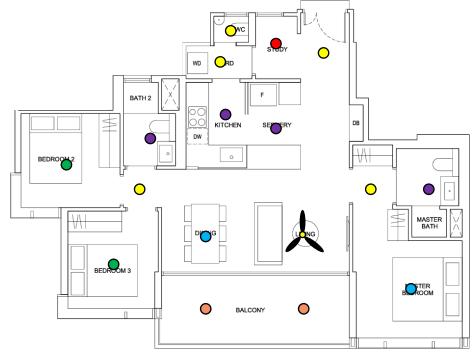

#### **3 BEDROOM** wc + STUDY STUDY WD YARD BATH 2 DELUXE KITCHEN DB SERVER DW W 0 BEDROOM 2 **TYPE F** AREA 98 sqm/ 1055 Sqft MASTER BATH DINING LIVING UNITS BEDROOM 3 #02-11 to #12-11 MASTER #02-15 to #12-15 BALCONY #02-19 to #12-19

# Lighting Points: 17

- Entrance Light
- Kitchen Light x 2
- Study Room Light
- Yard Light
- **Dining Light**
- Living Room Light + Fan
- Walkway Light
- Bedroom 2/3 Light
- Master Bedroom Light x 2
- Kitchen Bathroom Light
- Bathroom 2 Light
- Master Bathroom Light
- Balcony Light x 2