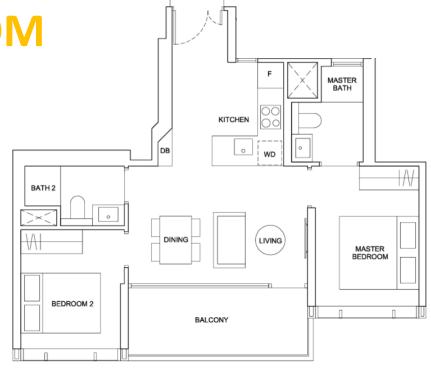

# 2 BEDROOM DELUXE

# TYPE D3

AREA 67 sqm/721 Sqft

### **UNITS**

#02-26 to #12-26

## TWO BEDROOM