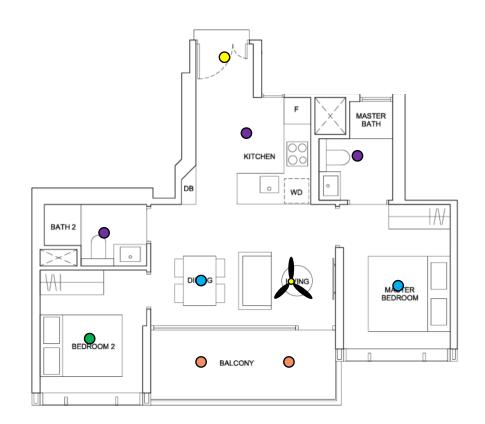

## <u>Lighting Points: 10</u>

- Entrance Light
- Kitchen Light
- Dining Light
- Living Room Light + Fan
- Bedroom 2 Light
- Master Bedroom Light
- Bathroom 2 Light
- Master Bathroom Light
- Balcony Light x 2