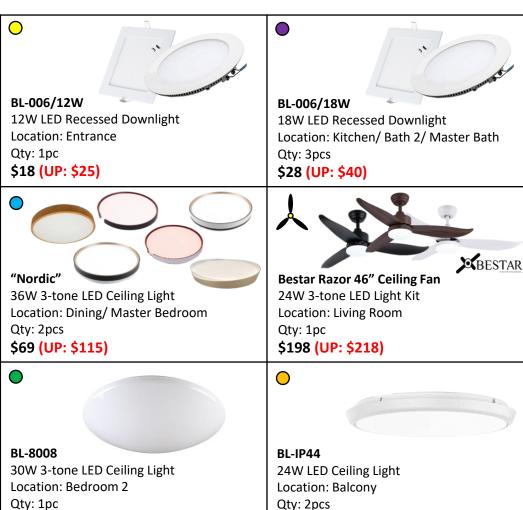

## <u>Lighting Points: 10</u>

- Entrance Light
- Kitchen Light
- Dining Light
- Living Room Light + Fan
- Bedroom 2 Light
- Master Bedroom Light
- Bathroom 2 Light
- Master Bathroom Light
- Balcony Light x 2