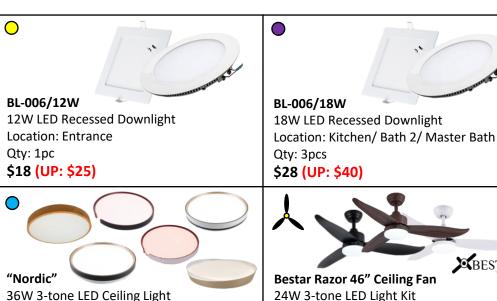

## 2 BEDROOM PACKAGE FOR \$778.92 including gst & installation (UP: \$1030.92)

**2 YEARS WARRANTY FOR** LIGHT (1st year on-site)

Location: Dining/ Master Bedroom

Qty: 2pcs

\$69 (UP: \$115)

BESTAR

BL-8008

30W 3-tone LED Ceiling Light