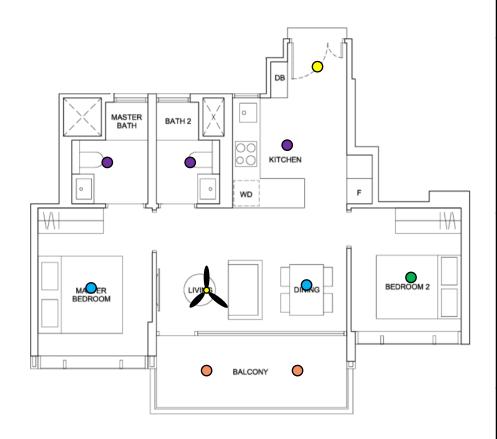

### <u>Lighting Points: 10</u>

- Entrance Light
- Kitchen Light
- Dining Light
- Living Room Light + Fan
- Bedroom 2 Light
- Master Bedroom Light
- Bathroom 2 Light
- Master Bathroom Light
- Balcony Light x 2

## 2 BEDROOM PACKAGE FOR \$778.92 including gst & installation (UP: \$1030.92)

**2 YEARS WARRANTY FOR** LIGHT (1st year on-site)

Location: Dining/ Master Bedroom

Qty: 2pcs

\$69 (UP: \$115)

BESTAR

BL-8008

30W 3-tone LED Ceiling Light

Location: Bedroom 2

Qty: 1pc

\$40 (UP: \$69)

BL-IP44

Qty: 1pc

24W LED Ceiling Light Location: Balcony

Location: Living Room

\$198 (UP: \$218)

Qty: 2pcs

\$55 (UP: \$79)

**Installation Charges** 

Downlights/Ceiling Lights: \$12/light

Ceiling Fan: \$50/fan

Total: \$158

**Additional discount for Tribebuy** community