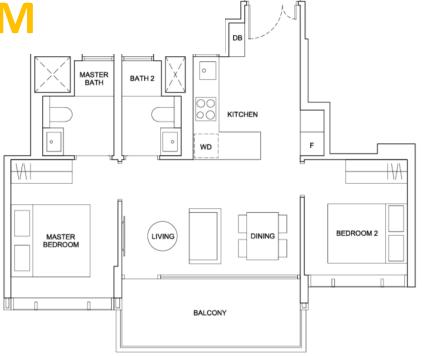

# 2 BEDROOM DELUXE

# TYPE D2

AREA 66 sqm/710 Sqft

#### **UNITS**

#02-27 to #12-27

## TWO BEDROOM