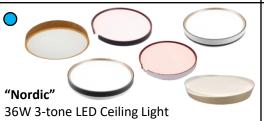

## 2 BEDROOM PACKAGE FOR \$778.92 including gst & installation (UP: \$1030.92)

**2 YEARS WARRANTY FOR** LIGHT (1st year on-site)

Location: Dining/ Master Bedroom

Qty: 2pcs

\$69 (UP: \$115)

BESTAR

BL-8008

30W 3-tone LED Ceiling Light