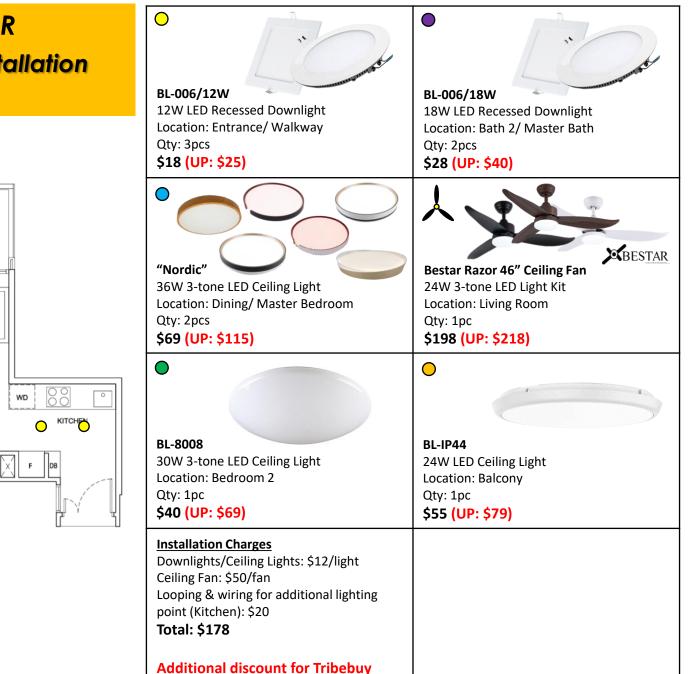

## Lighting Points: 11

- Entrance Light
- Kitchen Light
- Dining Light
- Living Room Light + Fan
- Walkway Light
- Bedroom 2 Light
- Master Bedroom Light x 2
- Bathroom 2 Light
- Master Bathroom Light
- Balcony Light

# 2 BEDROOM PACKAGE FOR \$747.69 including gst & installation (UP: \$977.69)

community

# 2 YEARS WARRANTY FOR LIGHT (1<sup>st</sup> year on-site)