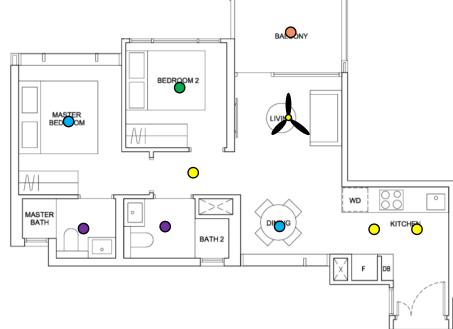

#### **2 BEDROOM** BALCONY **CLASSIC** BEDROOM 2 MASTER LIVING BEDROOM **TYPE C1** AREA 61 sqm/ 657 Sqft AH $\begin{array}{c} 0 \\ 0 \\ 0 \\ \end{array}$ WD UNITS MASTER DINING BATH KITCHEN #02-05 to #12-05 BATH 2 #02-09 to #12-09 X F

## Lighting Points: 11

- Entrance Light
- Kitchen Light
- Dining Light
- Living Room Light + Fan
- Walkway Light
- Bedroom 2 Light
- Master Bedroom Light x 2
- Bathroom 2 Light
- Master Bathroom Light
- Balcony Light