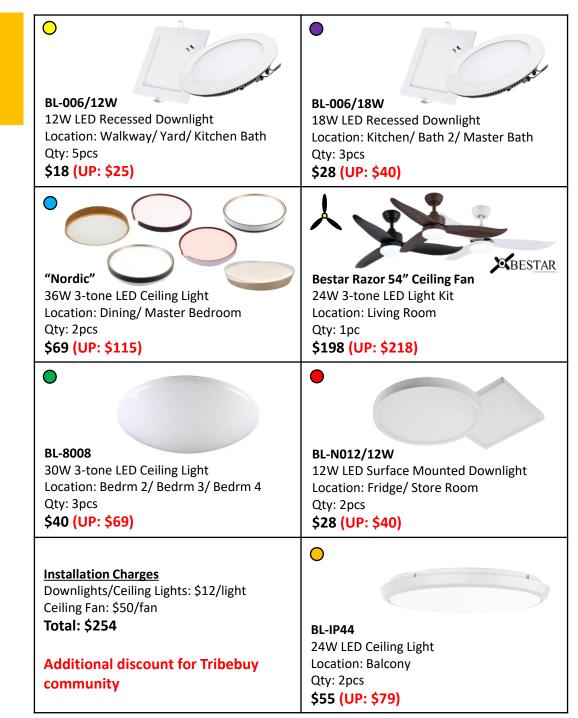

### Lighting Points: 18

- Entrance Light
- Kitchen Light x 2
- Dining Light
- Walkway Light
- Store Room Light
- Yard Light

RRIGH

- Living Room Light + Fan
- Bedroom 2/ 3/ 4 Light
- Master Bedroom Light x 2
- Bathroom 2 Light
- Master Bathroom Light
- Kitchen Bathroom Light
- Balcony Light x 2

### 4 BEDROOM PACKAGE FOR \$1081.64 including gst & installation (UP: \$1463.64)

#### 2 YEARS WARRANTY FOR LIGHT (1<sup>st</sup> year on-site)