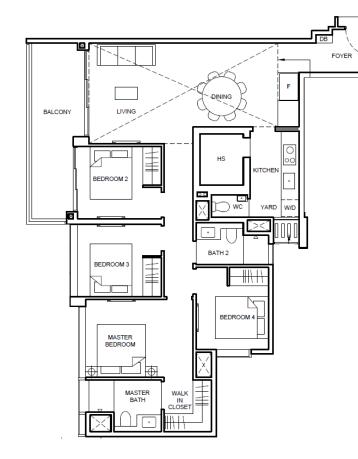

# 4 BEDROOM PREMIUM

## TYPE D2

AREA 121 sqm/ 1302 Sqft

FORETT

BUKIT TIMAH

**UNITS** #01-78 to #05-78

AT

### FOUR BEDROOM