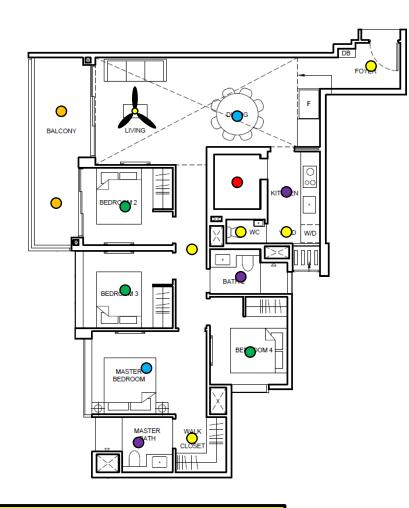

### Lighting Points: 18

- Entrance Light
- Kitchen Light x 2
- Dining Light
- Walkway Light
- Store Room Light
- Yard Light

RRIGH

- Living Room Light + Fan
- Bedroom 2/ 3/ 4 Light
- Master Bedroom Light x 2
- Bathroom 2 Light
- Master Bathroom Light
- Kitchen Bathroom Light
- Balcony Light x 2