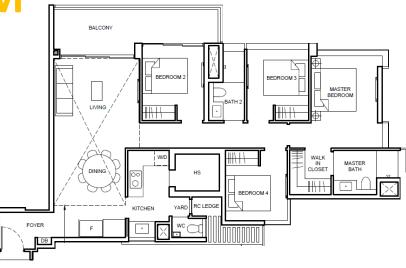

## 4 BEDROOM PREMIUM

## TYPE D1c

AREA 126 sqm/ 1356 Sqft

#### **UNITS**

#01-38 to #09-38

## FORETT AT BUKIT TIMAH

### **FOUR BEDROOM**