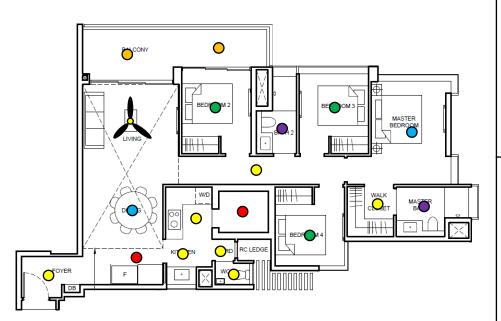

### <u>Lighting Points: 19</u>

- Entrance Light
- Kitchen Light x 3
- Dining Light
- Walkway Light
- Store Room Light
- Yard Light
- Living Room Light + Fan
- Bedroom 2/3/4 Light
- Master Bedroom Light x 2
- Bathroom 2 Light
- Master Bathroom Light
- Kitchen Bathroom Light
- Balcony Light x 2

# 4 BEDROOM PACKAGE FOR \$1102.36 including gst & installation (UP: \$1486.36)

2 YEARS WARRANTY FOR LIGHT (1st year on-site)

12W LED Recessed Downlight

Location: Walkway/ Yard/ Kitchen Bath Qty: 7pcs

\$18 (UP: \$25)

18W LED Recessed Downlight Location: Bath 2/ Master Bath

Qty: 2pcs **\$28 (UP: \$40)** 

36W 3-tone LED Ceiling Light Location: Dining/ Master Bedroom

Qty: 2pcs

\$69 (UP: \$115)

24W 3-tone LED Light Kit Location: Living Room

Qty: 1pc

\$198 (UP: \$218)

30W 3-tone LED Ceiling Light

Location: Bedrm 2/ Bedrm 3/ Bedrm 4

Qty: 3pcs

\$40 (UP: \$69)

#### **BL-N012/12W**

12W LED Surface Mounted Downlight Location: Fridge/ Store Room

Qty: 2pcs

\$28 (UP: \$40)

Downlights/Ceiling Lights: \$12/light

Ceiling Fan: \$50/fan

Total: \$266

Additional discount for Tribebuy community

BL-IP44

24W LED Ceiling Light Location: Balcony

Qtv: 2pcs

\$55 (UP: \$79)