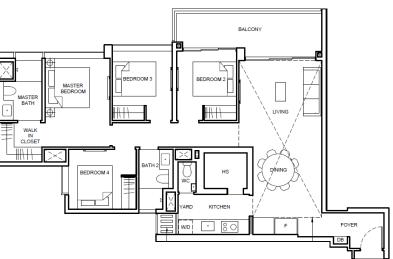

# 4 BEDROOM PREMIUM

# TYPE D1b

AREA 121 sqm/ 1302 Sqft

#### UNITS

#01-60 to #05-60 #01-67 to #05-67 #01-72 to #05-72 #01-79 to #05-79 #01-85 to #05-85

### Lighting Points: 18

- Entrance Light
- Kitchen Light x 2
- Dining Light
- Walkway Light
- Store Room Light
- Yard Light
- Living Room Light + Fan
- Bedroom 2/3/4 Light
- Master Bedroom Light x 2
- Bathroom 2 Light
- Master Bathroom Light
- Kitchen Bathroom Light
- Balcony Light x 2