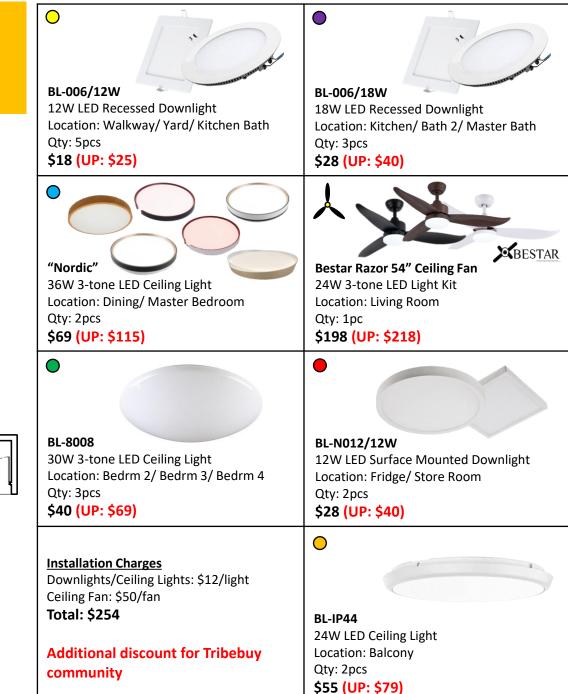

### Lighting Points: 18

- Entrance Light
- Kitchen Light x 2
- Dining Light
- Walkway Light
- Store Room Light
- Yard Light
- Living Room Light + Fan
- Bedroom 2/3/4 Light
- Master Bedroom Light x 2
- Bathroom 2 Light
- Master Bathroom Light
- Kitchen Bathroom Light
- Balcony Light x 2

## 4 BEDROOM PACKAGE FOR \$1081.64 including gst & installation (UP: \$1463.64)

### 2 YEARS WARRANTY FOR LIGHT (1<sup>st</sup> year on-site)