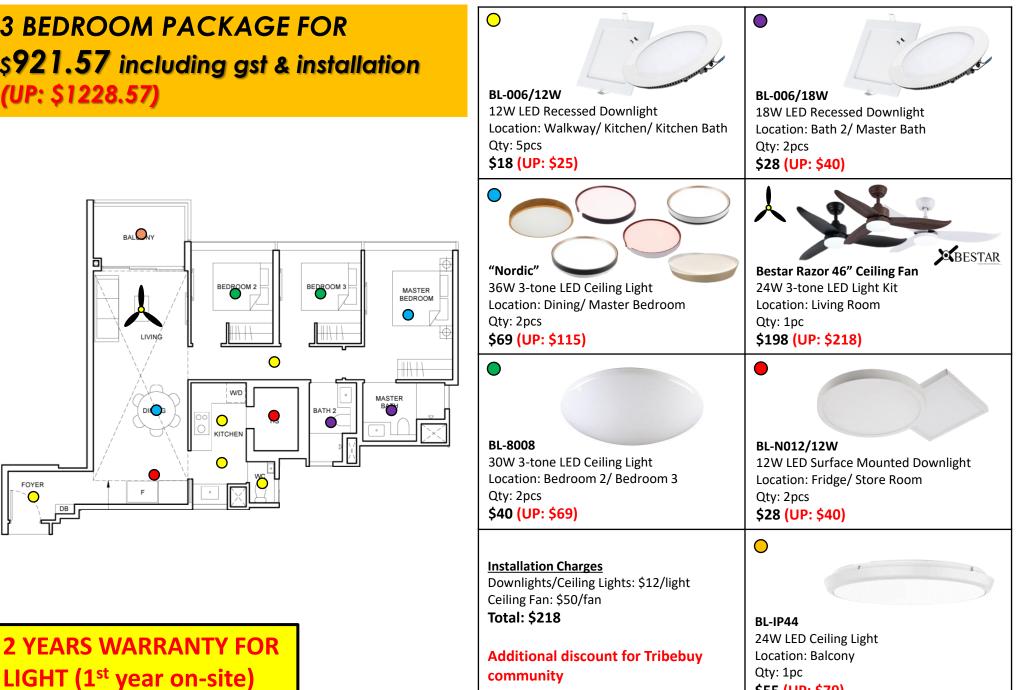

# **3 BEDROOM PACKAGE FOR** \$921.57 including gst & installation (UP: \$1228.57)

LIVINÓ

DIIOG

F

FOYER

0

 $^{\circ}$ 

\$55 (UP: \$79)