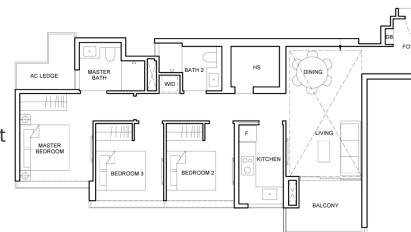

# 3 BEDROOM DELUXE

## TYPE C1d

AREA 91 sqm/ 980 Sqft

FORETT

BUKIT TIMAH

#### UNITS

AΤ

#01-22 to #09-22 #01-28 to #09-28

## **THREE BEDROOM**