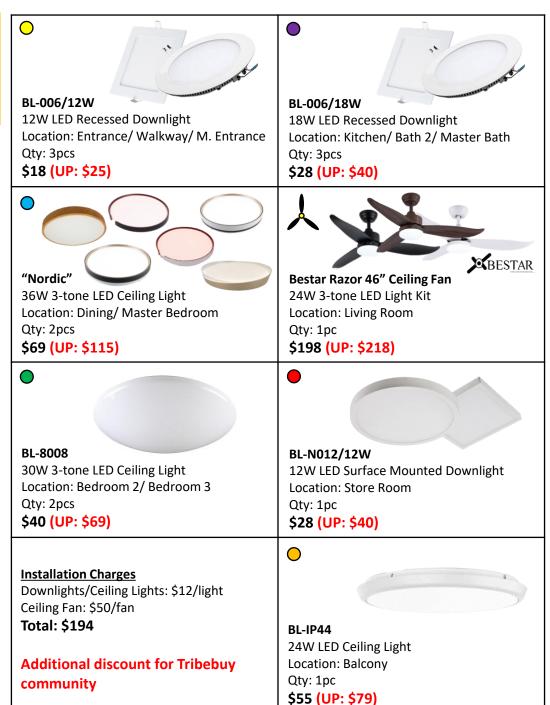

### 3 BEDROOM PACKAGE FOR \$858.33 including gst & installation (UP: \$1151.33)

#### 2 YEARS WARRANTY FOR LIGHT (1<sup>st</sup> year on-site)