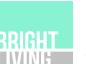

### Lighting Points: 13

- Entrance Light
- Kitchen Light
- Dining Light
- Walkway Light
- Store Room Light
- Living Room Light + Fan
- Bedroom 2 Light
- Bedroom 3 Light
- Master Bedroom Light x 2
- Bathroom 2 Light
- Master Bathroom Light
- Balcony Light