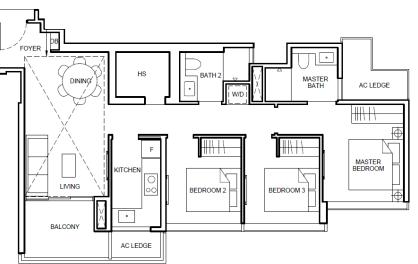

### TYPE C1a1

AREA 88 sqm/947 Sqft

#### **UNITS**

#01-06 to #05-06

#01-10 to #05-10

#01-64 to #05-64

#01-70 to #05-70

#01-84 to #05-84

#01-88 to #05-88

#01-96 to #05-96

#### THREE BEDROOM