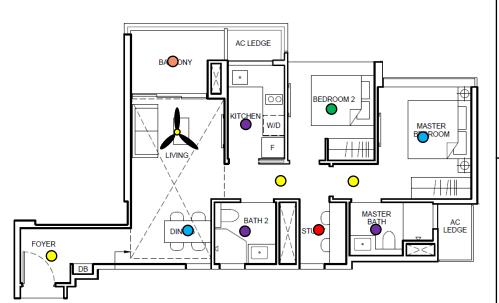

#### <u>Lighting Points: 12</u>

- Entrance Light
- Kitchen Light
- Dining Light
- Study Room Light
- Living Room Light + Fan
- Walkway Light
- Bedroom 2 Light
- Master Bedroom Light x 2
- Bathroom 2 Light
- Master Bathroom Light
- Balcony Light

# 2 BEDROOM PACKAGE FOR \$831.26 including gst & installation (UP: \$1113.26)

2 YEARS WARRANTY FOR LIGHT (1st year on-site)

12W LED Recessed Downlight

Location: Entrance/ Walkway/ M. Entrance

Qty: 3pcs **\$18 (UP: \$25)** 

18W LED Recessed Downlight Location: Kitchen/ Bath 2/ Master Bath

Qty: 3pcs **\$28 (UP: \$40)** 

Bestar Razor 46" Ceiling Fan

24W 3-tone LED Light Kit Location: Living Room

Qtv: 1pc

\$198 (UP: \$218)

30W 3-tone LED Ceiling Light Location: Bedroom 2

Qty: 1pc

\$40 (UP: \$69)

24W 3-tone LED Ceiling Light

Location: Study

Qty: 1pc

\$45 (UP: \$85)

36W 3-tone LED Ceiling Light Location: Dining/ Master Bedroom

Qty: 2pcs

\$69 (UP: \$115)

Downlights/Ceiling Lights: \$12/light

Ceiling Fan: \$50/fan

Total: \$182

Additional discount for Tribebuy community

BL-IP44

24W LED Ceiling Light Location: Balcony

Qty: 1pc

\$55 (UP: \$79)