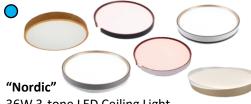

Qty: 1pc

\$40 (UP: \$69)

24W 3-tone LED Ceiling Light

Location: Study

Qty: 1pc

\$45 (UP: \$85)

36W 3-tone LED Ceiling Light Location: Dining/ Master Bedroom

Qty: 2pcs