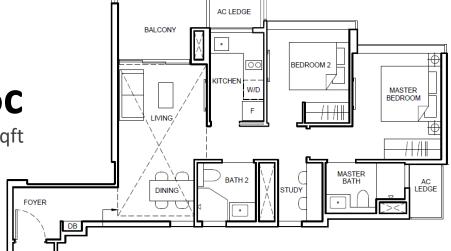

# 2 BEDROOM + STUDY

## **TYPE BS6c**

AREA 71 sqm/764 Sqft

#### **UNITS**

#01-17 to #09-17 #01-18 to #09-18 #01-23 to #09-23 #01-32 to #09-32

### TWO BEDROOM