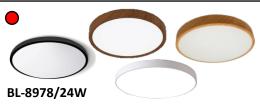

Qty: 1pc

\$40 (UP: \$69)

24W 3-tone LED Ceiling Light

Location: Study

Qty: 1pc

\$45 (UP: \$85)

36W 3-tone LED Ceiling Light Location: Dining/ Master Bedroom

Qty: 2pcs