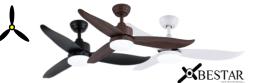

18W LED Recessed Downlight Location: Kitchen/ Bath 2/ Master Bath

Qty: 3pcs **\$28 (UP: \$40)** 

Bestar Razor 46" Ceiling Fan

24W 3-tone LED Light Kit Location: Living Room

Qtv: 1pc

\$198 (UP: \$218)

30W 3-tone LED Ceiling Light Location: Bedroom 2