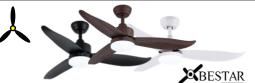

18W LED Recessed Downlight

Location: Kitchen/ Bath 2/ Master Bath Qty: 3pcs

\$28 (UP: \$40)

Bestar Razor 46" Ceiling Fan

24W 3-tone LED Light Kit Location: Living Room

Qtv: 1pc

\$198 (UP: \$218)

30W 3-tone LED Ceiling Light Location: Bedroom 2