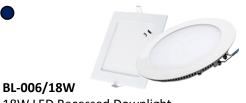

## 2 BEDROOM PACKAGE FOR \$799.64 including gst & installation (UP: \$1074.64)

**2 YEARS WARRANTY FOR** LIGHT (1st year on-site)

12W LED Recessed Downlight Location: Entrance/ Walkway

Qty: 2pcs \$18 (UP: \$25)

18W LED Recessed Downlight

Location: Kitchen/ Bath 2/ Master Bath Qty: 3pcs

\$28 (UP: \$40)

Bestar Razor 46" Ceiling Fan

24W 3-tone LED Light Kit Location: Living Room

Qtv: 1pc

\$198 (UP: \$218)

30W 3-tone LED Ceiling Light Location: Bedroom 2