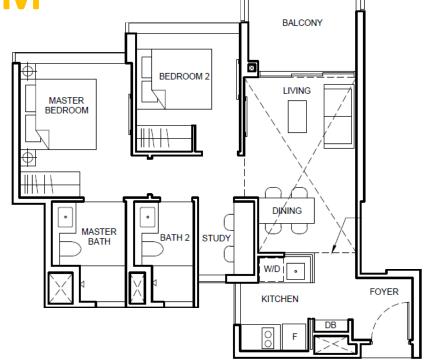

# **2 BEDROOM**

# + STUDY

# **TYPE BS6a**

AREA 67 sqm/721 Sqft

#### **UNITS**

#01-13 to #09-13 #01-33 to #09-33 #01-45 to #09-45

## TWO BEDROOM