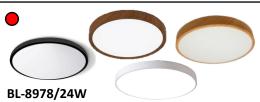

\$69 (UP: \$115)

Downlights/Ceiling Lights: \$12/light

Ceiling Fan: \$50/fan

Total: \$170

**Additional discount for Tribebuy** community

BL-IP44

24W LED Ceiling Light Location: Balcony

Qty: 1pc

\$55 (UP: \$79)