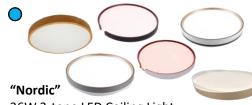

18W LED Recessed Downlight

Location: Kitchen/ Bath 2/ Master Bath Qty: 3pcs

\$28 (UP: \$40)

Bestar Razor 46" Ceiling Fan

24W 3-tone LED Light Kit Location: Living Room

Qtv: 1pc

\$198 (UP: \$218)

30W 3-tone LED Ceiling Light Location: Bedroom 2